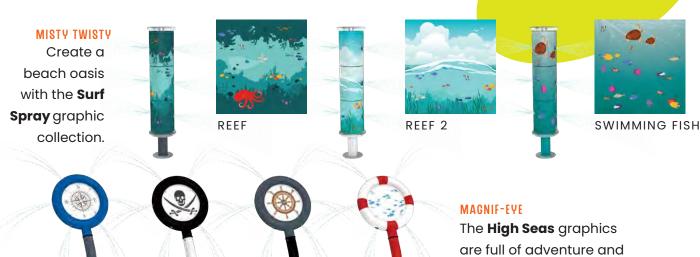

#### GRAPHIC OPTION SNEAK PEEK

COMPASS

JOLLY ROGER

SHIP'S WHEEL

BLUE FISH

discovery!

YELLOW

MAROON

POLY PALM WINDY

TURTLE

SURF CANNON

perfectly embodies the serenity and playfulness of the beach. Use these features together with the High Seas Collection to slow down your nautical adventure and create a Zen play space full of surf, sun and fun.