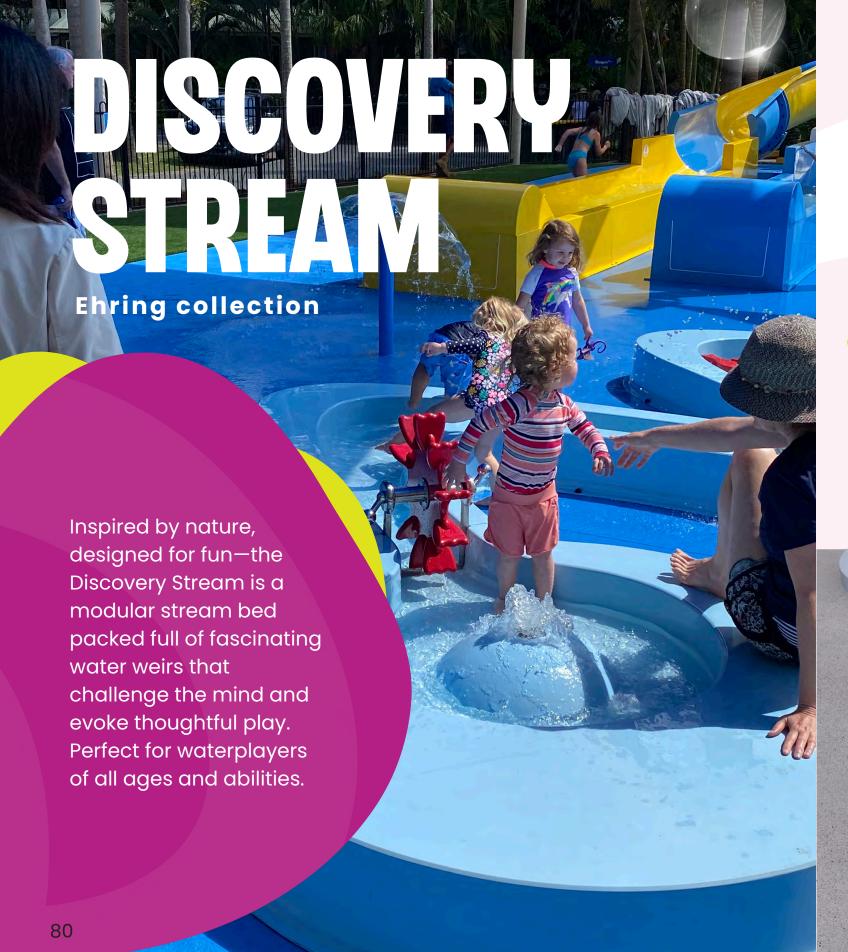

## GRASSLANDS

**Ehring collection** 

**COLOUR THEME:** 

ACCENTS:

### **TALL BLADES OF GRASS,**

whimsical wildflowers, smooth stones and friendly creatures the Grasslands Collection brings the wonder and beauty of nature to the play pad.