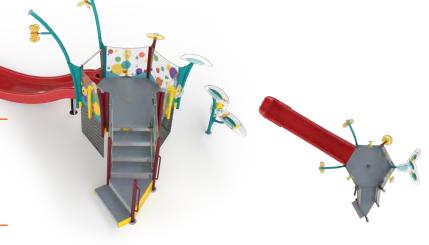

## SIGNATURE DESIGN SERIES

**DISCOVERY** 

AGES 2+ FROM TODDLER TO EXPERIENCED

Compact towers
bursting with
interactive fun both on
and off the structure!

1 activity pod & easy-to-reach play features

Perfect for tight spaces and smaller projects

Perimeter activities & interactive sprays

4' spacious deck height & water slides

#### GRASSLANDS G100

SLIDES 1
WATER FEATURES 16

LENGTH / WIDTH 35' x 18'9" (10.68m x 5.7m)

TOTAL HEIGHT 13' (3.96m)

ELEVATED AREA 47ft<sup>2</sup> (4.4m<sup>2</sup>)

APPLICATION Zero-depth / Pool / Slope