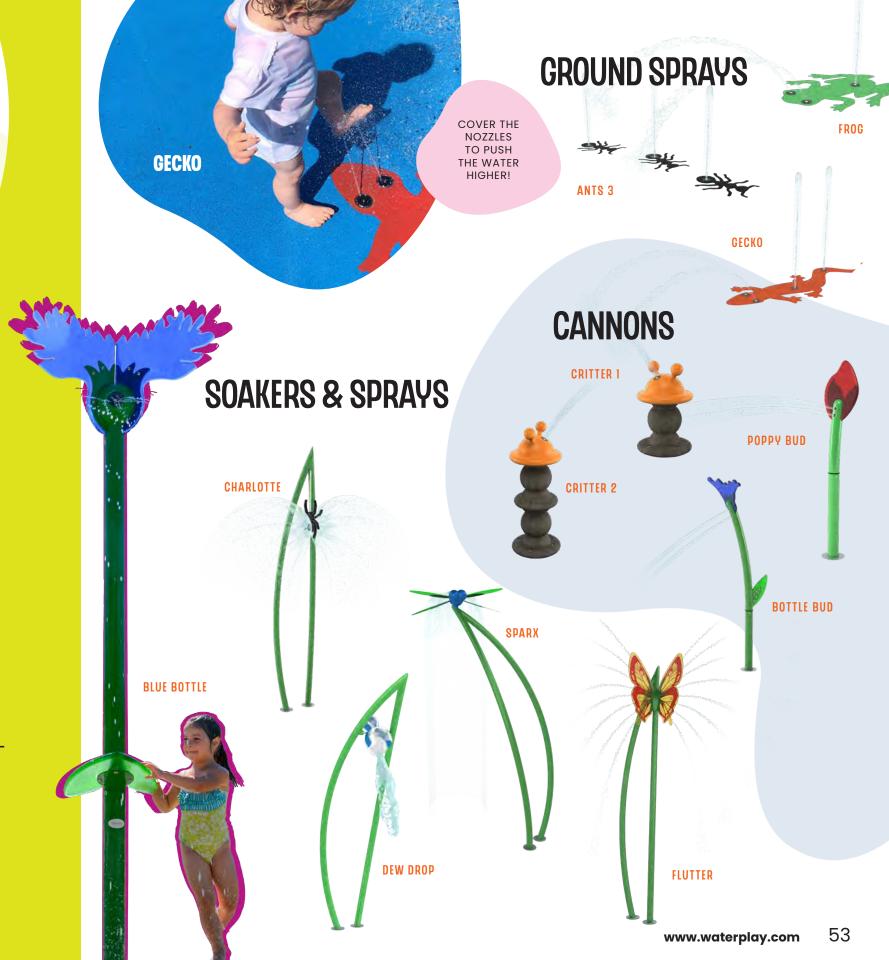

# GROUND SPRAYS & PLAYABLE FOUNTAINS

## STONES

Delight the senses with Stones! Inspired by the smooth pebbles of a shoreline, these giant stones provide a calm space for kids to rest, relax and explore gentle water effects. Stones are available in both dry and spraying options and feature a sand-blasted surface for safe play.