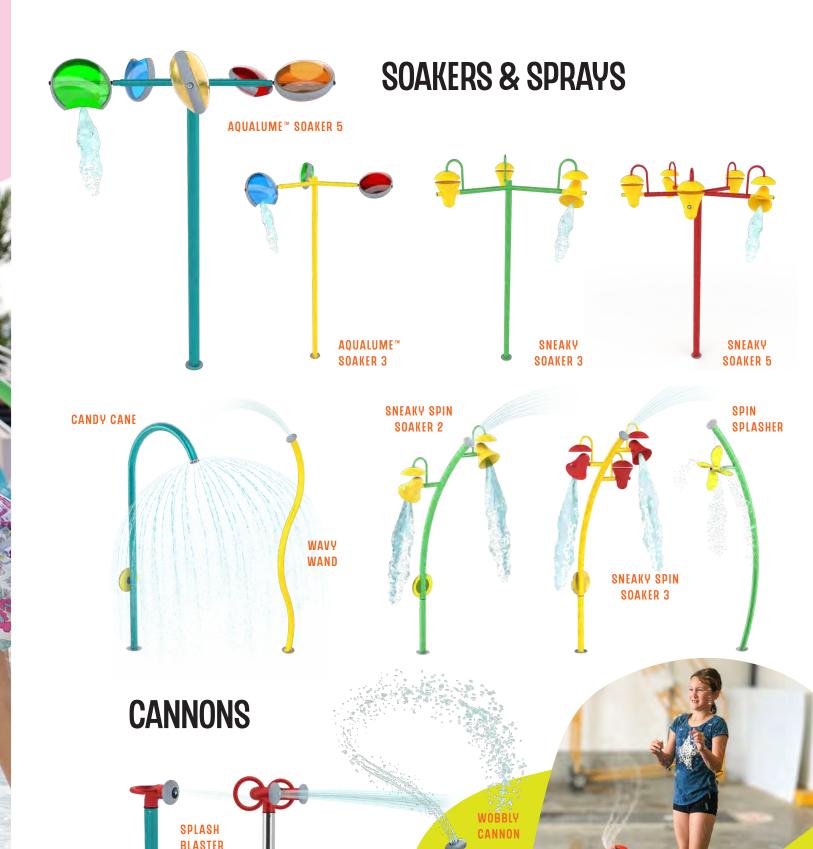

## FREESTANDING AQUATIC PLAY

A great aquatic play space should offer collaboration, physical movement, scientific inquiry, make believe and challenging play opportunities, supporting the unique development stages to every waterplayer.

From spray cannons, to larger-than-life dumping buckets, small splashes and interactive play features, Waterplay provides a wide range of products to complete any community space design, as well as enhance visitor experiences at waterparks, entertainment centres, aquatic facilities, and holiday parks!