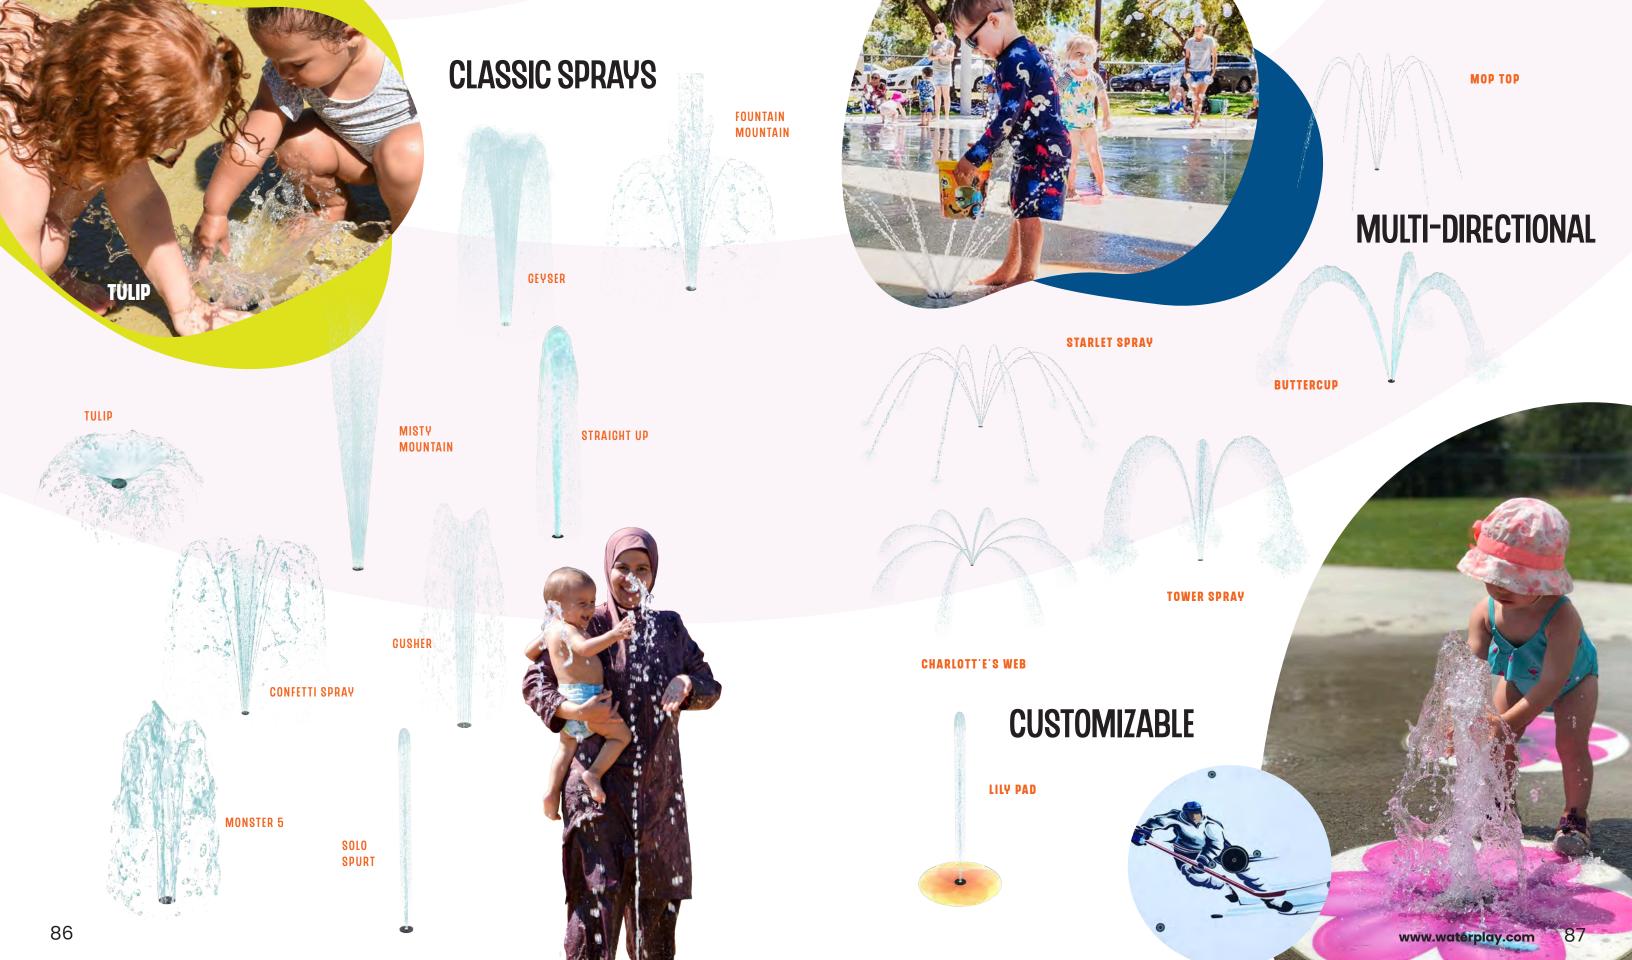

en land and sea. When waters retreat, shallow pools are left between the stones to expose coastal marvels for all to discover.

Encourage specific play styles through clusters of play perfect for any setting.





## WATERWAYS

A CASCADING ADVENTURE FOR INQUISITIVE WATERPLAYERS WHO LIKE TO EXPLORE THE DIFFERENT WAYS THAT WATER MOVES.

Guide the water into waterfalls and gullies, through spinning weirs and tipping buckets, across sneaky holes and into whirling basins. Waterways offers a new adventure at every turn.





#### **MODULAR DESIGN**

Build a unique configuration for any space.

#### **EASY INSTALLATION**

One connection point per feature reduces installation requirements and cost.



RASIN







clusters of excitement.



STOUT MOUSE



# GROUND SPRAYS & PLAYABLE FOUNTAINS











## STONES

Delight the senses with Stones! Inspired by the smooth pebbles of a shoreline, these giant stones provide a calm space for kids to rest, relax and explore gentle water effects. Stones are available in both dry and spraying options and feature a sand-blasted surface for safe play.







# AQUATIC FACILITY FEATURES

A place for everyone to enjoy. From a refreshing massage to an adventurous float down a crazy-lazy river, these unique features will add extra value to any aquatic facility.







NOT-SO

## LAZY RIVERS

#### **DIAL UP THE THRILL-O-METER!**

From lazy to lively, these aquatic features transform lazy rivers into an attraction like no other! Turn your traditional lazy river into and adventure for all!



Create an immersive environment with creative theming optio