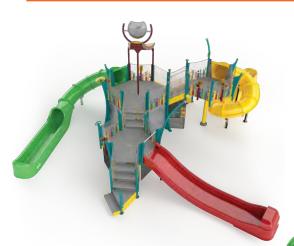

## ACTIVITY TOWERS

Activity Towers are multi-level water play structures that provide captivating visitor experiences for waterplayers of all ages. Perfect for any facility or environment, they adapt to your unique space and can be phased over time for enduring play value.

SIGNATURE DESIGN SERIES

**ADVENTURE** 

AGES 4+

Give them an unforgettable adventure packed with sky-high thrills, big splashes and unmatched play value.

Perfect for larger projects and attractions

Multiple pods & elevation changes!

Perimeter splashes & interactive sprays

Open and closed water slides

4', 6' and 8' spacious deck heights

HEX POD 47FT<sup>2</sup> (4.4M<sup>2</sup>) OCTO POD 90FT<sup>2</sup> (8.3M<sup>2</sup>)