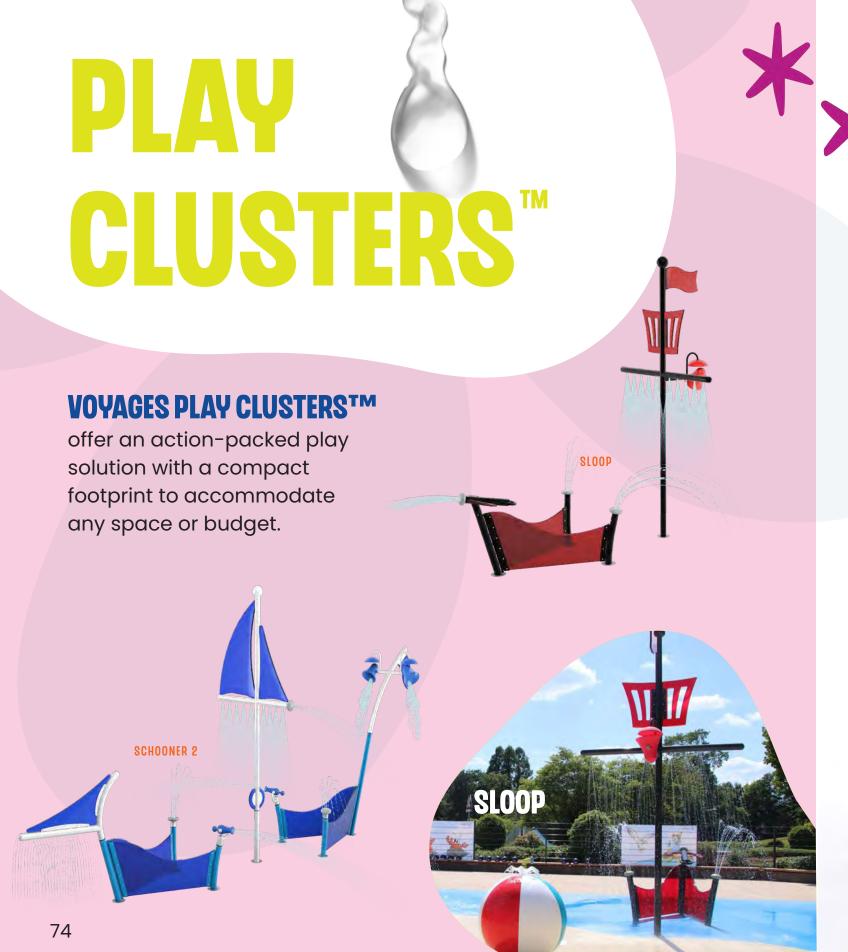

## WATERWAYS

A CASCADING ADVENTURE FOR INQUISITIVE WATERPLAYERS WHO LIKE TO EXPLORE THE DIFFERENT WAYS THAT WATER MOVES.

Guide the water into waterfalls and gullies, through spinning weirs and tipping buckets, across sneaky holes and into whirling basins. Waterways offers a new adventure at every turn.

#### **MODULAR DESIGN**

Build a unique configuration for any space.

#### **EASY INSTALLATION**

One connection point per feature reduces installation requirements and cost.

RASIN

clusters of excitement.

STOUT MOUSE