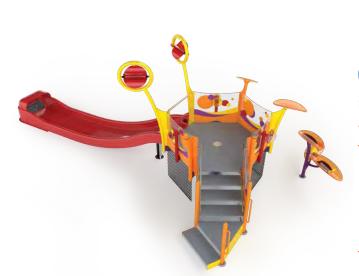

#### **EXPLORATION**

AGES 2+ FROM TODDLER TO EXPERIENCED **PIRATE SHIP** 

**SLIDES** 

WATER FEATURES 28

LENGTH / WIDTH 50'10" x 31'11" (15.5m x 9.72m)

TOTAL HEIGHT 19'5" (5.9m)  $137 \text{ft}^2 (12.7 \text{m}^2)$ **ELEVATED AREA** 

APPLICATION Zero-depth / Pool / Slope

**Build up the fun with** a second pod and elevation gain and a towering splash!

2 activity pods & easyto-reach play features

Introduces an elevation change Perimeter activities & interactive sprays

4' and 6' spacious deck heights & exciting water slides

WATER FEATURES LENGTH / WIDTH 46'10" x 36'3" (14.27m x 11.1m)