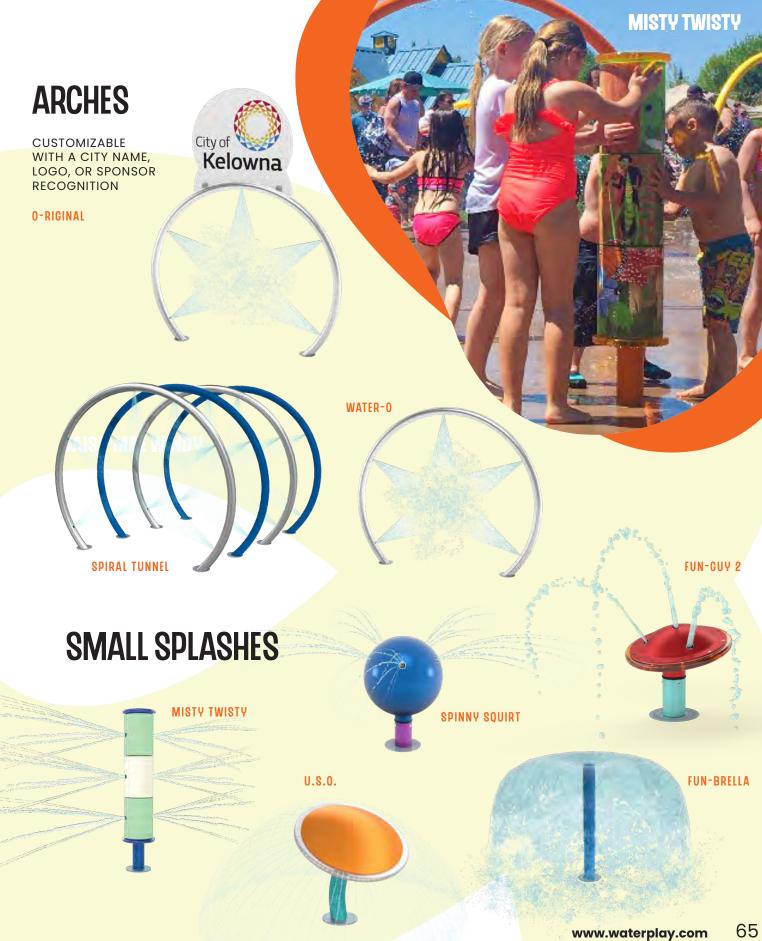

## FREESTANDING AQUATIC PLAY

A great aquatic play space should offer collaboration, physical movement, scientific inquiry, make believe and challenging play opportunities, supporting the unique development stages to every waterplayer.

From spray cannons, to larger-than-life dumping buckets, small splashes and interactive play features, Waterplay provides a wide range of products to complete any community space design, as well as enhance visitor experiences at waterparks, entertainment centres, aquatic facilities, and holiday parks!