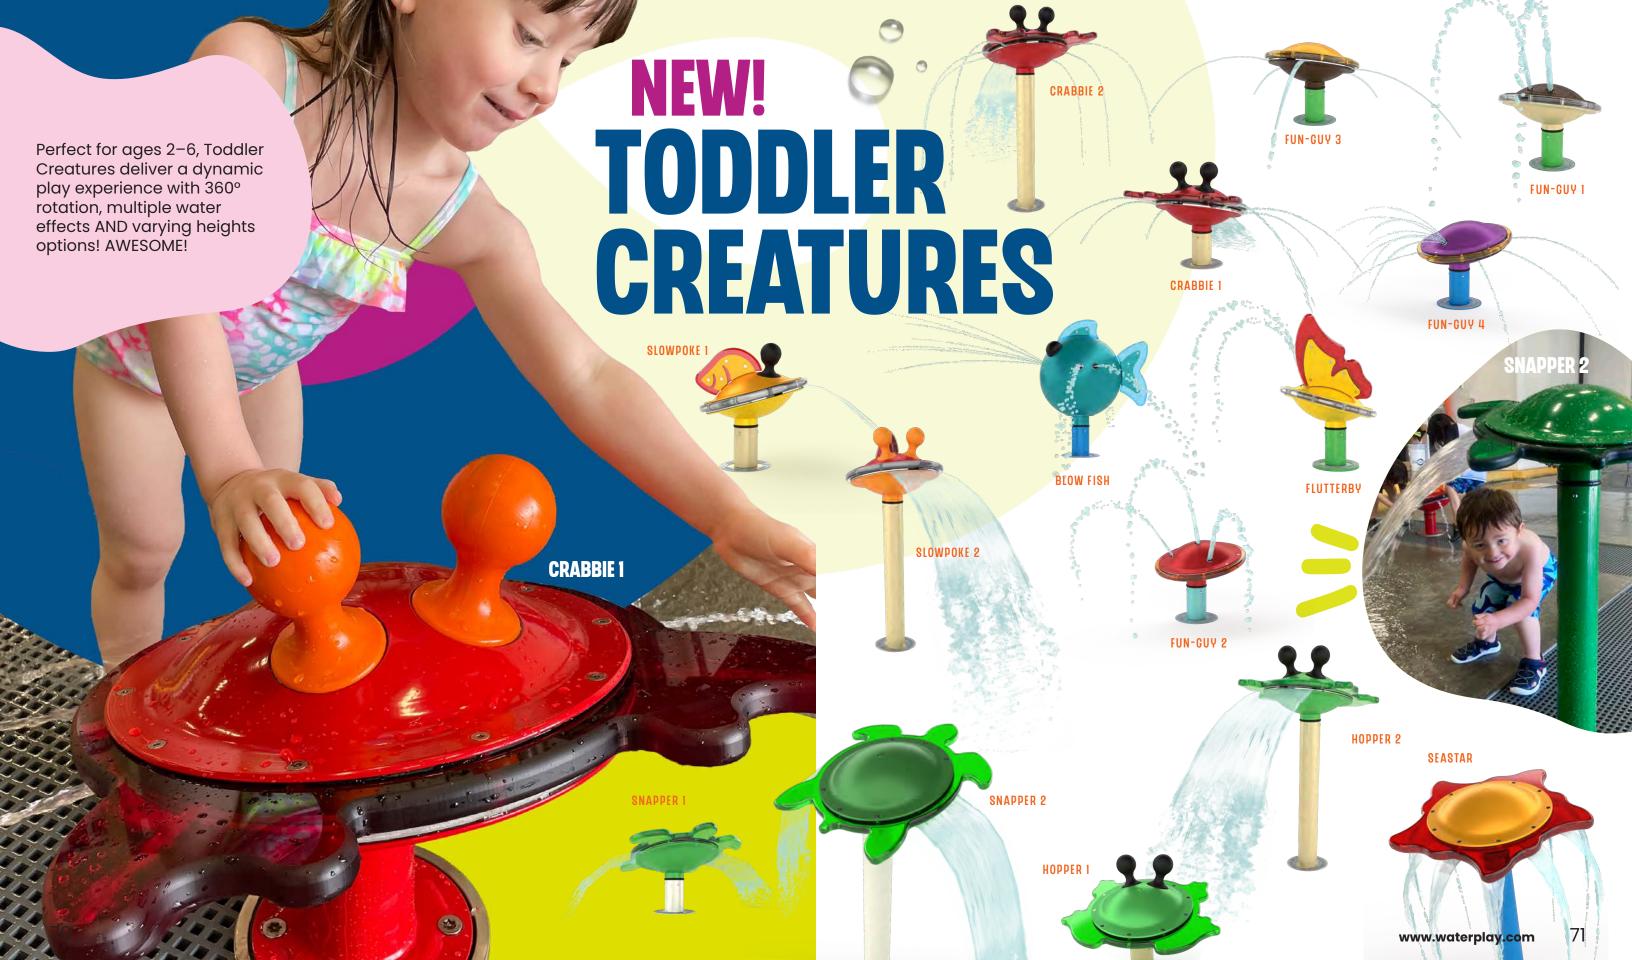

## FREESTANDING AQUATIC PLAY

A great aquatic play space should offer collaboration, physical movement, scientific inquiry, make believe and challenging play opportunities, supporting the unique development stages to every waterplayer.

From spray cannons, to larger-than-life dumping buckets, small splashes and interactive play features, Waterplay provides a wide range of products to complete any community space design, as well as enhance visitor experiences at waterparks, entertainment centres, aquatic facilities, and holiday parks!