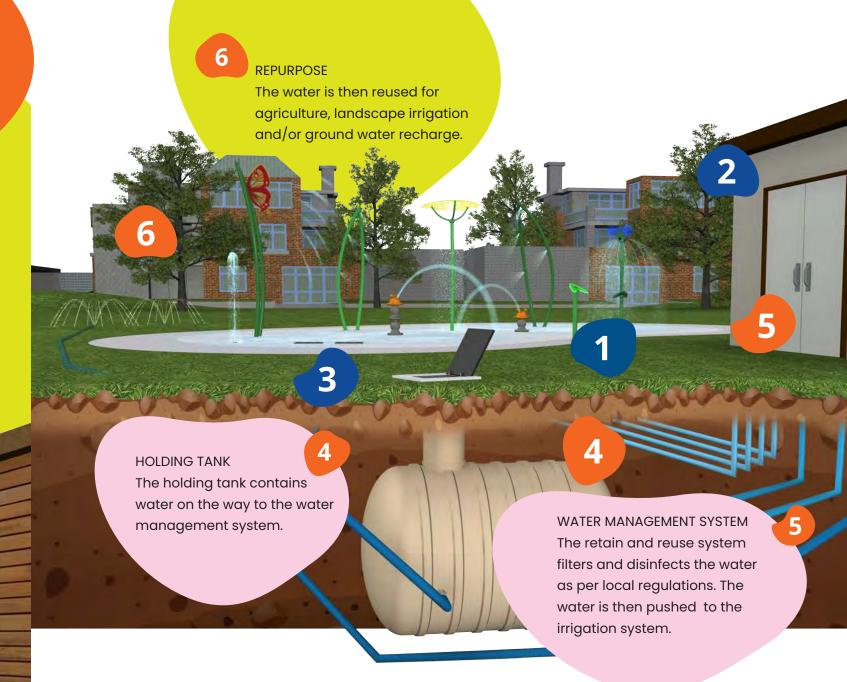

## RECIRCULATION

Waterplay's recirculation system functions as a closed water management unit that continually recycles treated water to and from the play space.

WATER **MANAGEMENT SYSTEMS** 

TREATMENT SYSTEM 3 300 GPM / 1136 LPM

DRAIN away from the play

**DIVERTER & STRAINER** The diverter & strainer captures debris and redirects rainwater to reduce overall chemical consumption.

**HOLDING TANK** 

The holding tank contains water on the way to the water management system where the primary chemical disinfection occurs.

WATER MANAGEMENT SYSTEM technologies. Water is continuously recycled to and from the play space using this method.

The recirculation system maintains water quality using advanced water treatment

**TREATMENT** 

### RETAIN & REUSE

Retain & reuse water management systems capture and repurpose water from the play pad for alternative uses in the community.