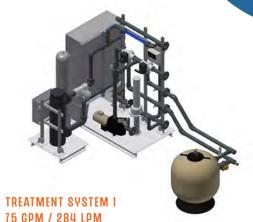

## RECIRCULATION

Waterplay's recirculation system functions as a closed water management unit that continually recycles treated water to and from the play space.

WATER **MANAGEMENT SYSTEMS** 

TREATMENT SYSTEM 3 300 GPM / 1136 LPM

150 GPM / 568 LPM

**CONTROLLER & MANIFOLD** The smartPLAY™ Controller & manifold work together to route the water to the play space based on programmed sequences.

**ACTIVATOR** Use the activator to trigger the controller.