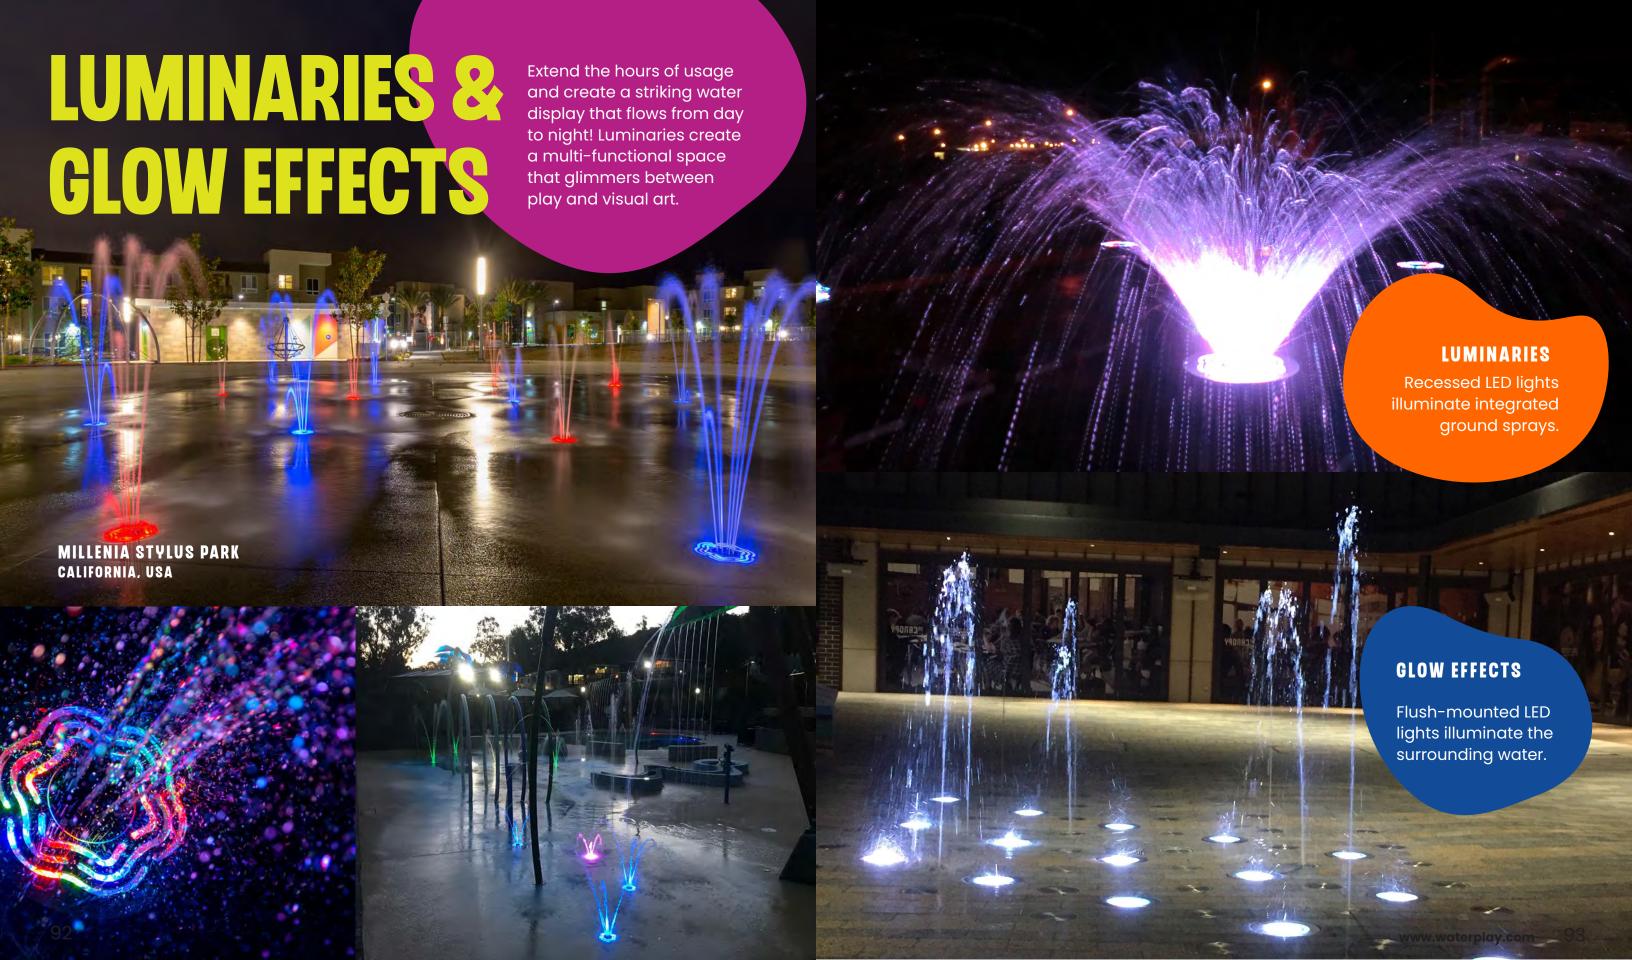

# AQUATIC FACILITY FEATURES

A place for everyone to enjoy. From a refreshing massage to an adventurous float down a crazy-lazy river, these unique features will add extra value to any aquatic facility.