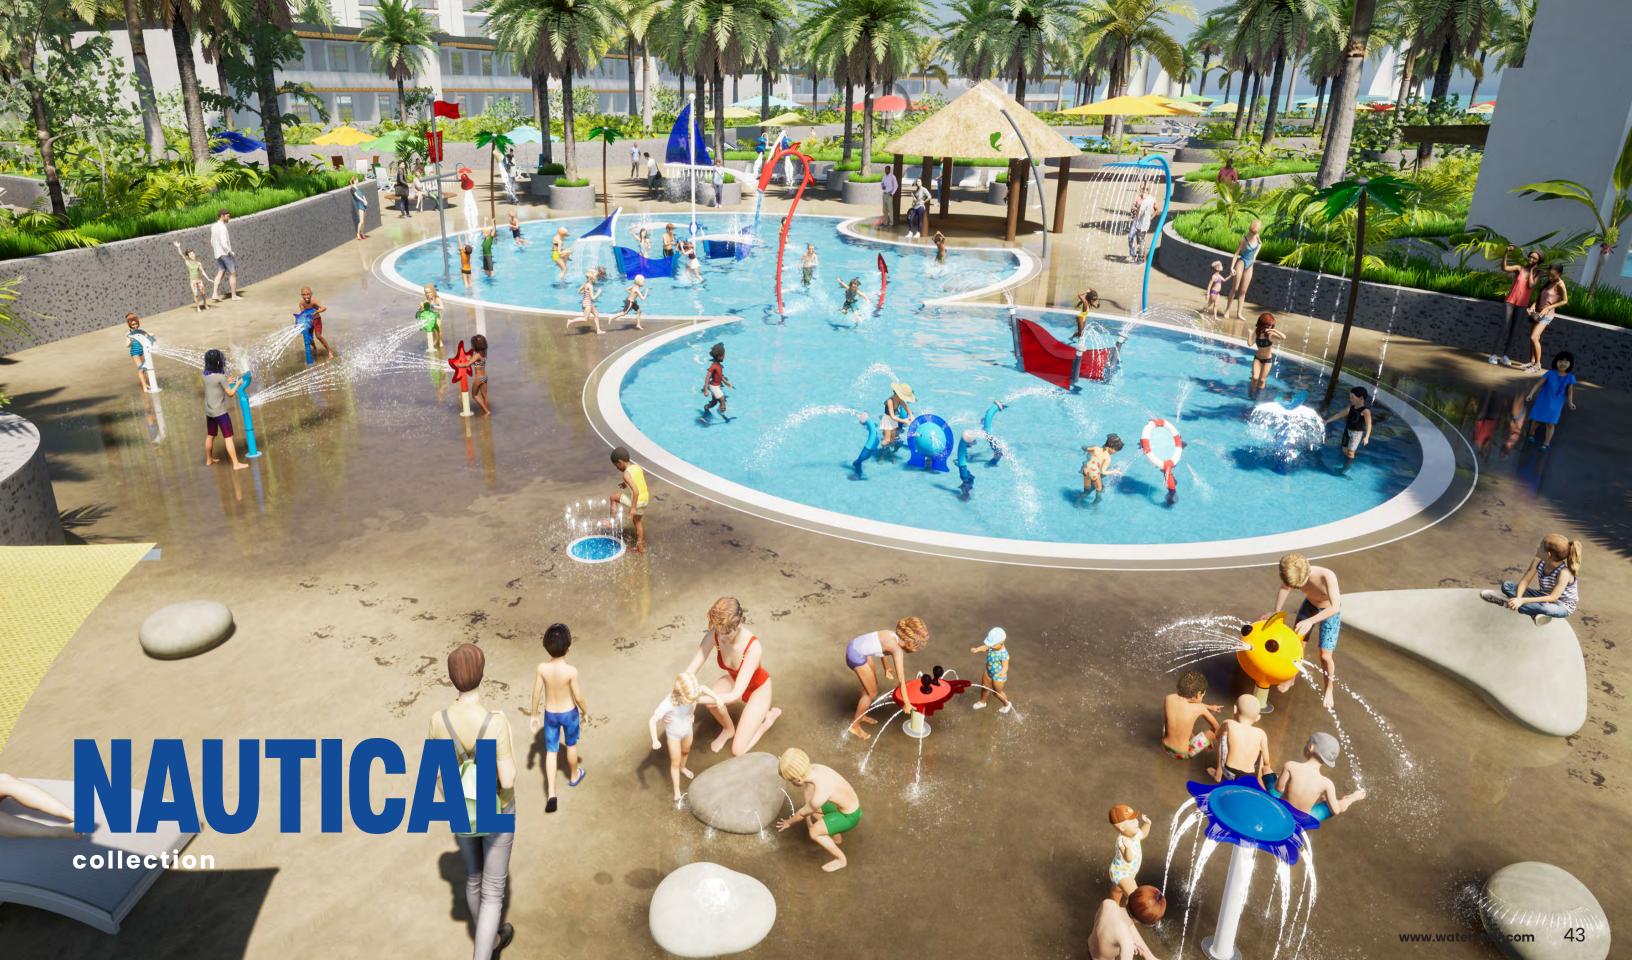

## **WHALE TAIL** Pairing colours can be tricky and choosing combinations that work together effectively is key to the success of your design. By selecting one of Waterplay's harmonized colour collections, you can comfortably reinforce a unified, themed appearance to ensure that your next aquatic play project hits the mark. PLAYFUL **NATURE NAUTICAL**