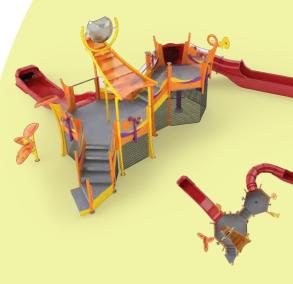

SIGNATURE DESIGN SERIES

**ADVENTURE** 

AGES 4+

Give them an unforgettable adventure packed with sky-high thrills, big splashes and unmatched play value.

Perfect for larger projects and attractions

Multiple pods & elevation changes!

Perimeter splashes & interactive sprays

Open and closed water slides

4', 6' and 8' spacious deck heights

HEX POD 47FT<sup>2</sup> (4.4M<sup>2</sup>) OCTO POD 90FT<sup>2</sup> (8.3M<sup>2</sup>)

#### TORTUGA ADVENTURE

| 5 | SLIDES         | 3                                        |
|---|----------------|------------------------------------------|
| ١ | WATER FEATURES | 43                                       |
| Ī | LENGTH / WIDTH | 54'2" x 51'2" (16.5m x 15.6m)            |
|   | TOTAL HEIGHT   | 19'5" (5.9m)                             |
|   | ELEVATED AREA  | 274ft <sup>2</sup> (25.5m <sup>2</sup> ) |
|   | APPLICATION    | Zero-depth / Pool / Slope                |