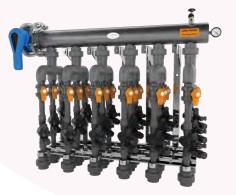

#### **MANIFOLDS**

Available in 6, 9, 12, 15 and 18 valve configurations to adapt to any project size.

## RECIRCULATION

Waterplay's recirculation system functions as a closed water management unit that continually recycles treated water to and from the play space.

WATER **MANAGEMENT SYSTEMS** 

TREATMENT SYSTEM 3 300 GPM / 1136 LPM

150 GPM / 568 LPM

**CONTROLLER & MANIFOLD** The smartPLAY™ Controller & manifold work together to route the water to the play space based on programmed sequences.

**ACTIVATOR** Use the activator to trigger the controller.