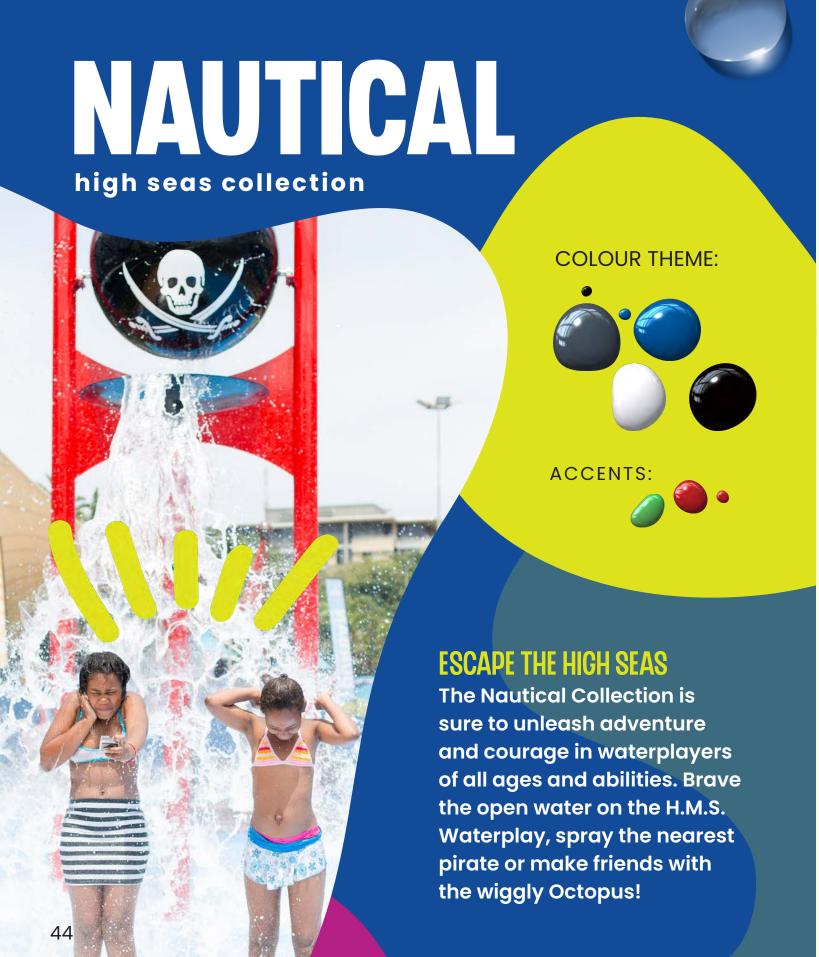

## **WHALE TAIL** Pairing colours can be tricky and choosing combinations that work together effectively is key to the success of your design. By selecting one of Waterplay's harmonized colour collections, you can comfortably reinforce a unified, themed appearance to ensure that your next aquatic play project hits the mark. PLAYFUL **NATURE NAUTICAL**

POLY PALM WINDY

TURTLE

SURF CANNON

perfectly embodies the serenity and playfulness of the beach. Use these features together with the High Seas Collection to slow down your nautical adventure and create a Zen play space full of surf, sun and fun.