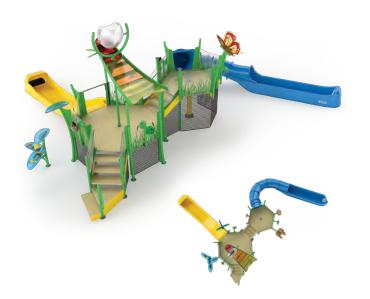

#### **EXPLORATION**

AGES 2+ FROM TODDLER TO EXPERIENCED **PIRATE SHIP** 

**SLIDES** 

WATER FEATURES 28

LENGTH / WIDTH 50'10" x 31'11" (15.5m x 9.72m)

TOTAL HEIGHT 19'5" (5.9m)  $137 \text{ft}^2 (12.7 \text{m}^2)$ **ELEVATED AREA** 

APPLICATION Zero-depth / Pool / Slope

**Build up the fun with** a second pod and elevation gain and a towering splash!

2 activity pods & easyto-reach play features

Introduces an elevation change Perimeter activities & interactive sprays

4' and 6' spacious deck heights & exciting water slides

WATER FEATURES LENGTH / WIDTH 46'10" x 36'3" (14.27m x 11.1m)