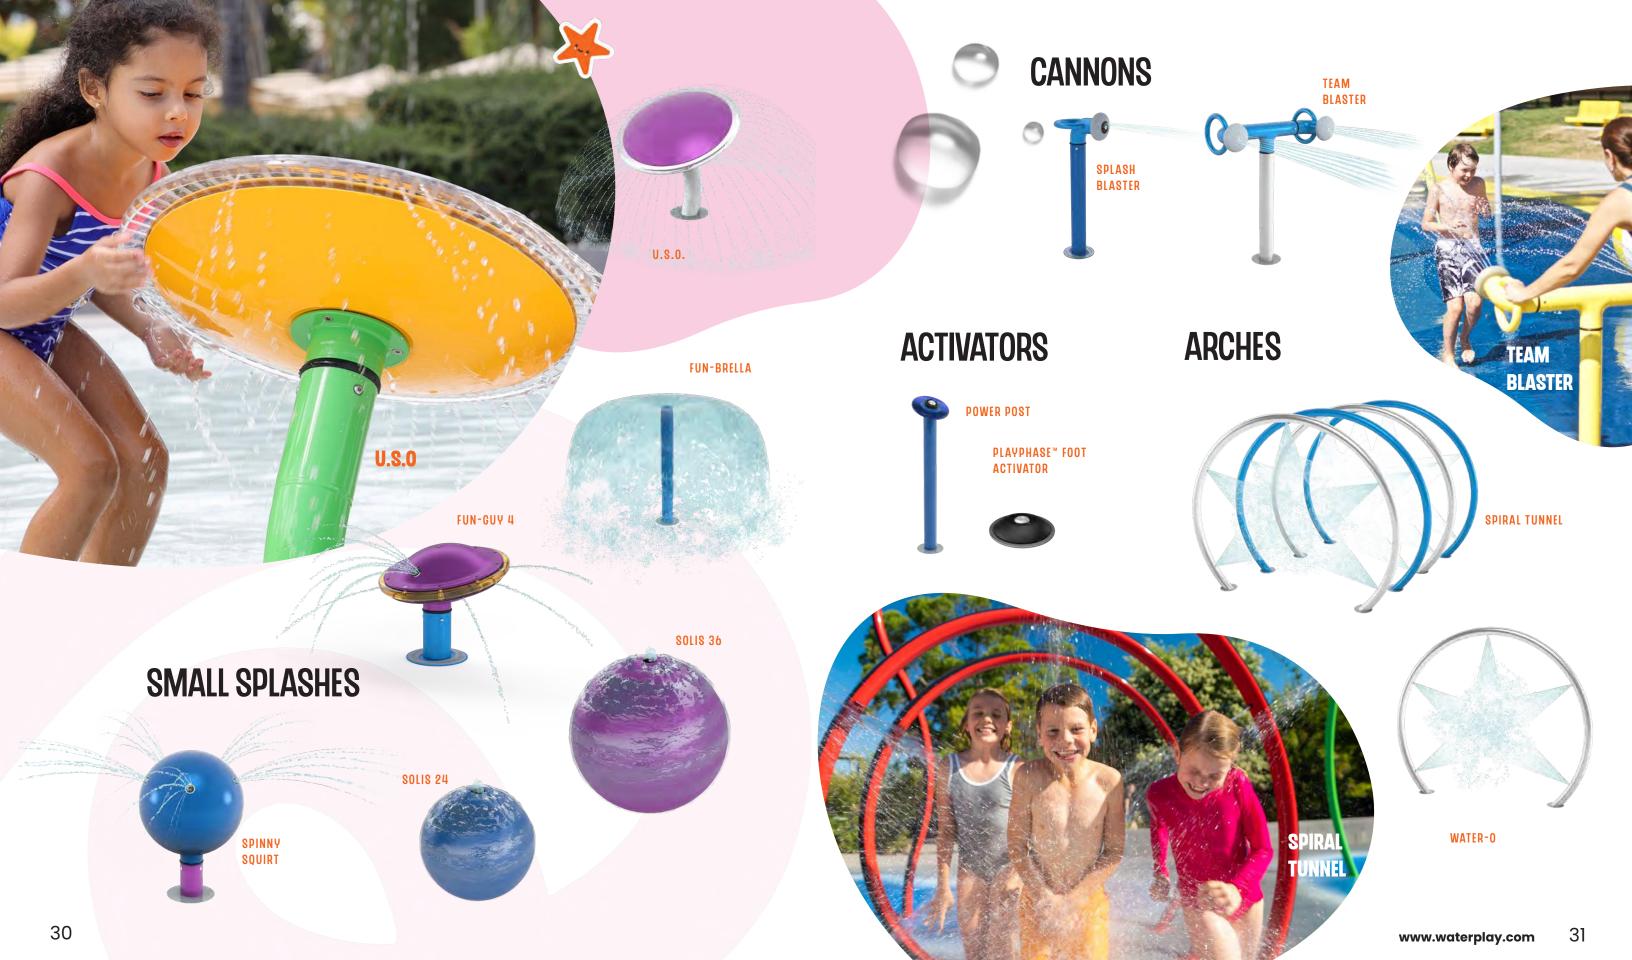

## FREESTANDING AQUATIC PLAY

A great aquatic play space should offer collaboration, physical movement, scientific inquiry, make believe and challenging play opportunities, supporting the unique development stages to every waterplayer.

From spray cannons, to larger-than-life dumping buckets, small splashes and interactive play features, Waterplay provides a wide range of products to complete any community space design, as well as enhance visitor experiences at waterparks, entertainment centres, aquatic facilities, and holiday parks!