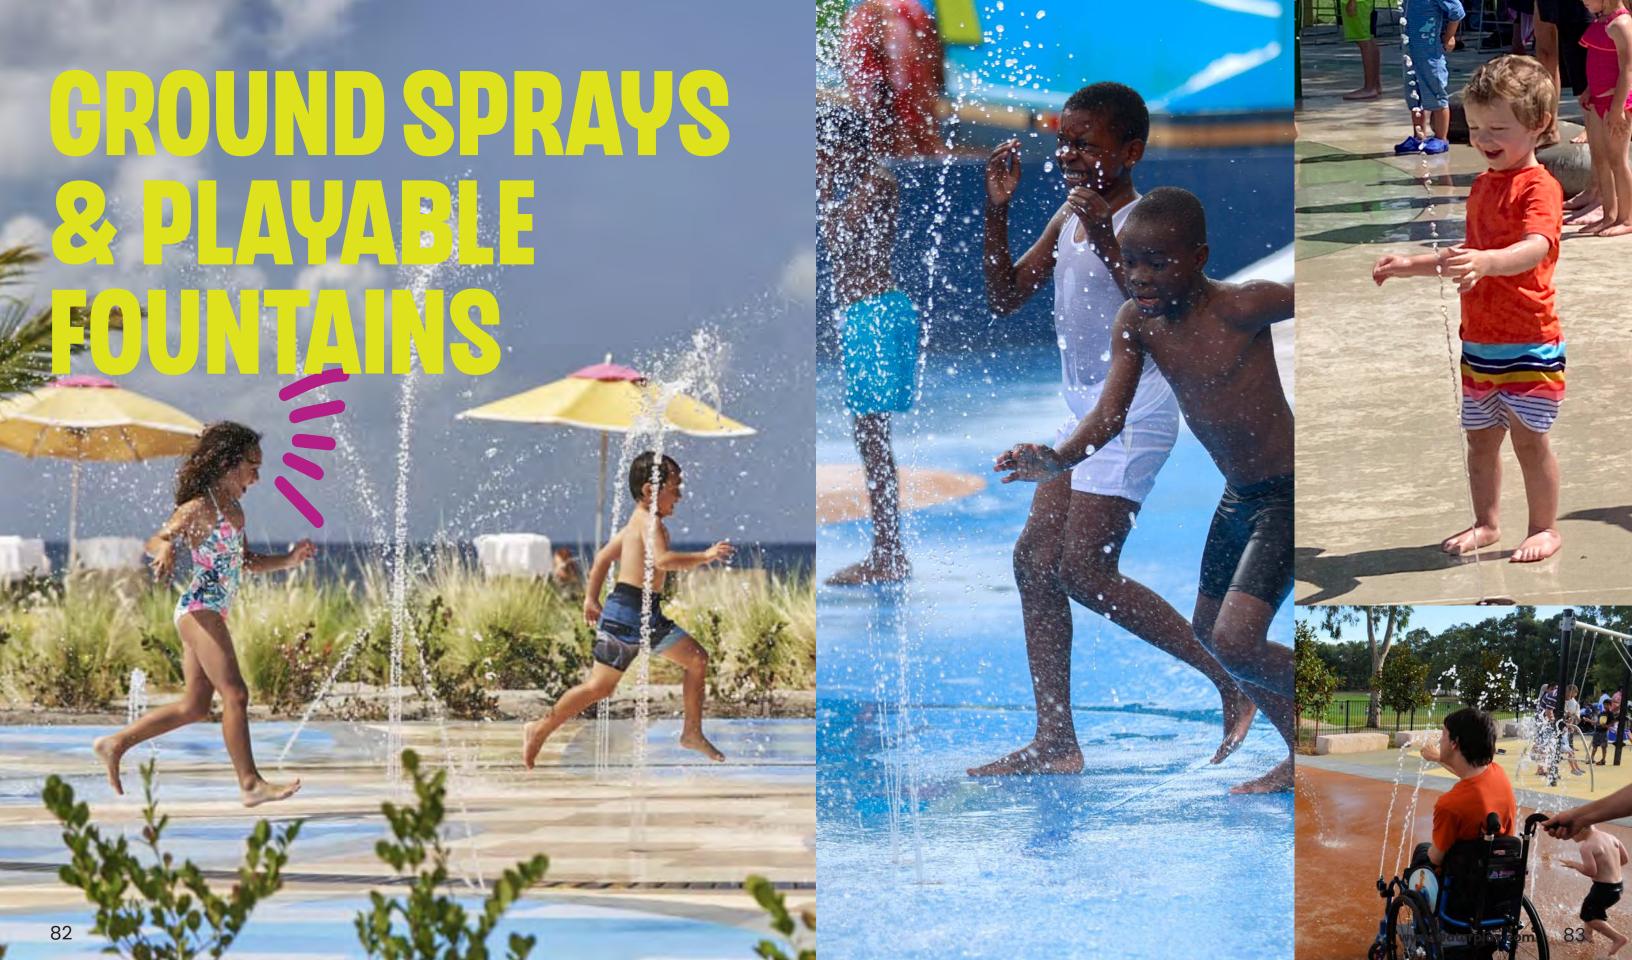

R POCKETS OF PLAY**

as the tide flows between land and sea. When waters retreat, shallow pools are left between the stones to expose coastal marvels for all to discover.

Encourage specific play styles through clusters of play perfect for any setting.





## WATERWAYS

A CASCADING ADVENTURE FOR INQUISITIVE WATERPLAYERS WHO LIKE TO EXPLORE THE DIFFERENT WAYS THAT WATER MOVES.

Guide the water into waterfalls and gullies, through spinning weirs and tipping buckets, across sneaky holes and into whirling basins. Waterways offers a new adventure at every turn.





#### **MODULAR DESIGN**

Build a unique configuration for any space.

#### **EASY INSTALLATION**

One connection point per feature reduces installation requirements and cost.



RASIN







clusters of excitement.



STOUT MOUSE



# GROUND SPRAYS & PLAYABLE FOUNTAINS











## STONES

Delight the senses with Stones! Inspired by the smooth pebbles of a shoreline, these giant stones provide a calm space for kids to rest, relax and explore gentle water effects. Stones are available in both dry and spraying options and feature a sand-blasted surface for safe play.







# AQUATIC FACILITY FEATURES

A place for everyone to enjoy. From a refreshing massage to an adventurous float down a crazy-lazy river, these unique features will add extra value to any aquatic facility.







NOT-SO

## LAZY RIVERS

#### **DIAL UP THE THRILL-O-METER!**

From lazy to lively, these aquatic features transform lazy rivers into an attraction like no other! Turn your traditional lazy river into and adventure for all!



Create an immer