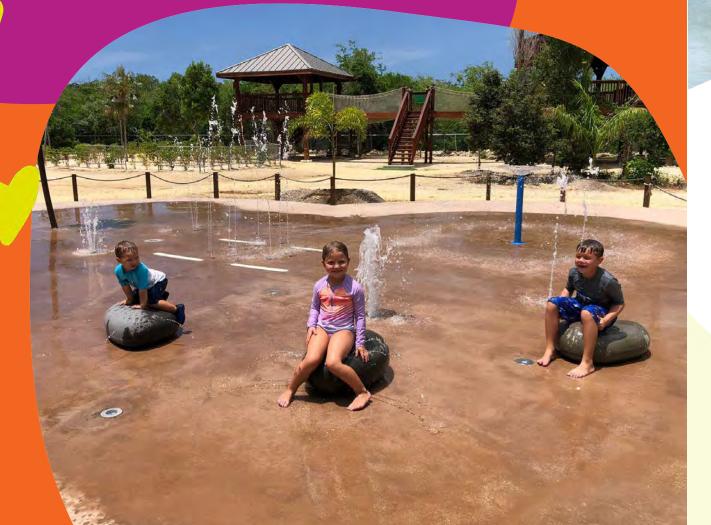

## STONES

Delight the senses with Stones! Inspired by the smooth pebbles of a shoreline, these giant stones provide a calm space for kids to rest, relax and explore gentle water effects. Stones are available in both dry and spraying options and feature a sand-blasted surface for safe play.