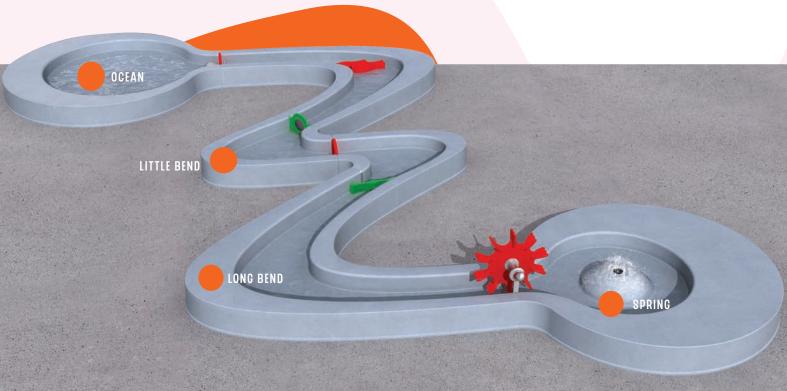

## WATERWAYS

A CASCADING ADVENTURE FOR INQUISITIVE WATERPLAYERS WHO LIKE TO EXPLORE THE DIFFERENT WAYS THAT WATER MOVES.

Guide the water into waterfalls and gullies, through spinning weirs and tipping buckets, across sneaky holes and into whirling basins. Waterways offers a new adventure at every turn.

#### **MODULAR DESIGN**

Build a unique configuration for any space.

#### **EASY INSTALLATION**

One connection point per feature reduces installation requirements and cost.

RASIN

clusters of excitement.

STOUT MOUSE