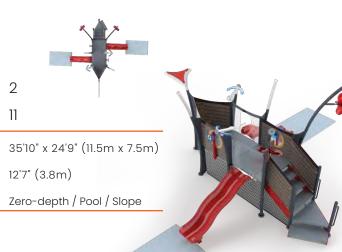

#### **NAUTICAL N151**

SLIDES WATER FEATURES

LENGTH / WIDTH 32'2" x 33'5" (9.8m x 10.2m)

TOTAL HEIGHT 17'5" (5.3m)

90ft<sup>2</sup> (8.3m<sup>2</sup>) **ELEVATED AREA** 

APPLICATION Zero-depth / Pool / Slope

14'8" (4.5m)