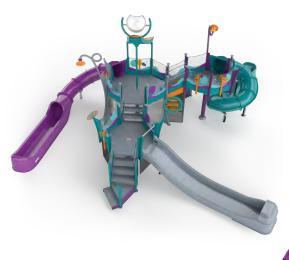

## ACTIVITY TOWERS

Activity Towers are multi-level water play structures that provide captivating visitor experiences for waterplayers of all ages. Perfect for any facility or environment, they adapt to your unique space and can be phased over time for enduring play value.

SIGNATURE DESIGN SERIES

**ADVENTURE** 

AGES 4+

Give them an unforgettable adventure packed with sky-high thrills, big splashes and unmatched play value.

Perfect for larger projects and attractions

Multiple pods & elevation changes!

Perimeter splashes & interactive sprays

Open and closed water slides

4', 6' and 8' spacious deck heights

HEX POD 47FT<sup>2</sup> (4.4M<sup>2</sup>) OCTO POD 90FT<sup>2</sup> (8.3M<sup>2</sup>)