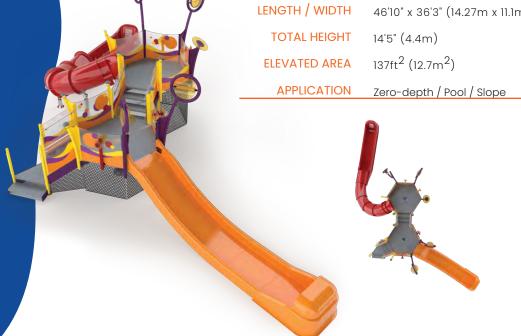

#### **EXPLORATION**

AGES 2+ FROM TODDLER TO EXPERIENCED **PIRATE SHIP** 

**SLIDES** 

WATER FEATURES 28

LENGTH / WIDTH 50'10" x 31'11" (15.5m x 9.72m)

TOTAL HEIGHT 19'5" (5.9m)  $137 \text{ft}^2 (12.7 \text{m}^2)$ **ELEVATED AREA** 

APPLICATION Zero-depth / Pool / Slope

**Build up the fun with** a second pod and elevation gain and a towering splash!

2 activity pods & easyto-reach play features

Introduces an elevation change Perimeter activities & interactive sprays

4' and 6' spacious deck heights & exciting water slides

WATER FEATURES LENGTH / WIDTH 46'10" x 36'3" (14.27m x 11.1m)