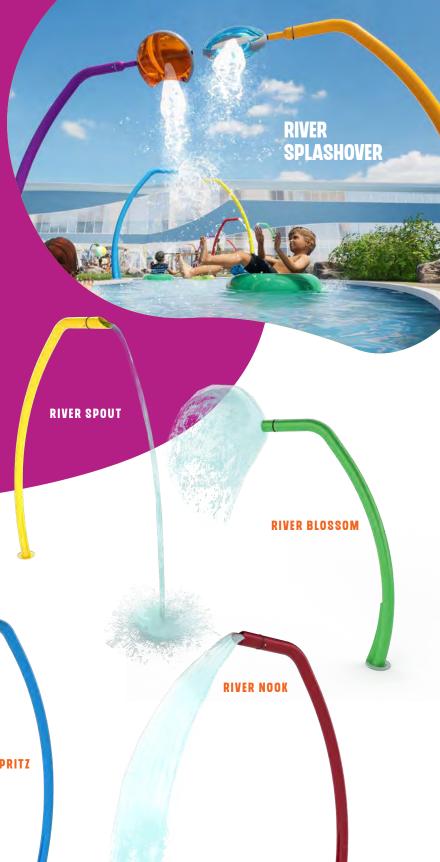

## LAZY RIVERS

#### **DIAL UP THE THRILL-O-METER!**

From lazy to lively, these aquatic features transform lazy rivers into an attraction like no other! Turn your traditional lazy river into and adventure for all!

Create an immersive environment with creative theming options!

#### **MODULAR**

Available in two different heights, you can arrange a unique configuration for any river dimension!

#### **EASY INSTALLATION**

One connection point per feature reduces installation requirements and cost.
Easily refresh your river features with playPHASE™ and playCONNECT™ mounting systems.

RIVER SPLASH

RIVER SPRITZ

FITS ALL LAZY RIVER WIDTHS