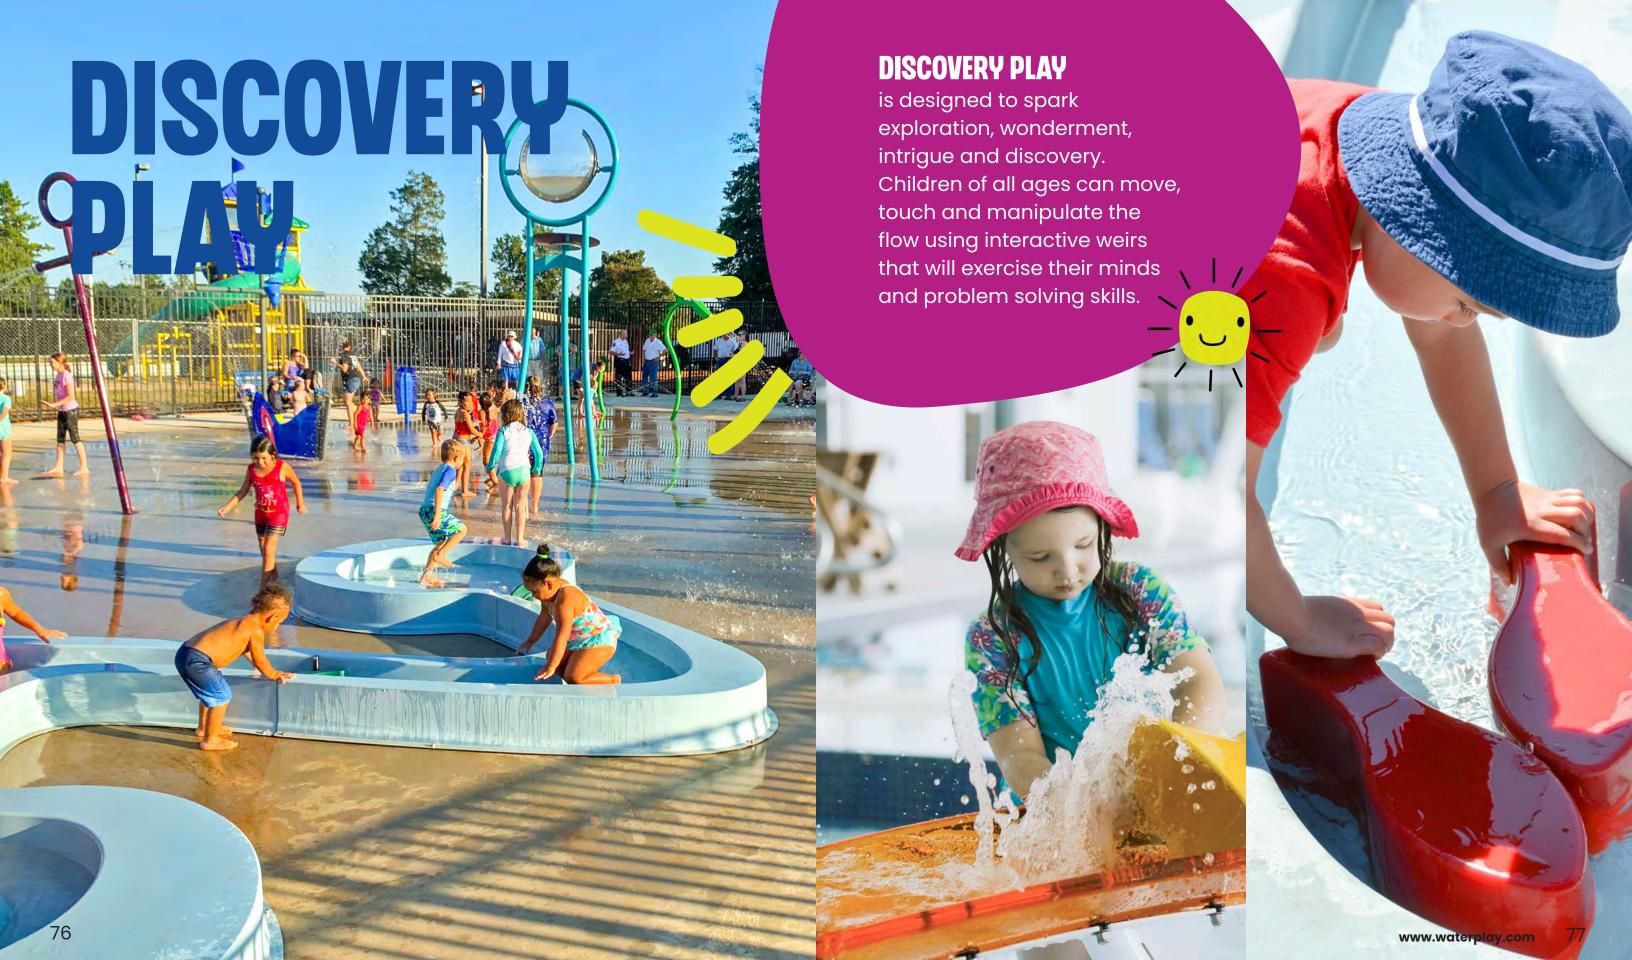

## WATERWAYS

A CASCADING ADVENTURE FOR INQUISITIVE WATERPLAYERS WHO LIKE TO EXPLORE THE DIFFERENT WAYS THAT WATER MOVES.

Guide the water into waterfalls and gullies, through spinning weirs and tipping buckets, across sneaky holes and into whirling basins. Waterways offers a new adventure at every turn.

#### **MODULAR DESIGN**

Build a unique configuration for any space.

#### **EASY INSTALLATION**

One connection point per feature reduces installation requirements and cost.

RASIN

clusters of excitement.

STOUT MOUSE