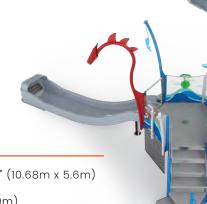

#### **NAUTICAL N101**

SLIDES

WATER FEATURES 10

LENGTH / WIDTH 35" x 18'4" (10.68m x 5.6m)

TOTAL HEIGHT 13'9" (4.19m)

ELEVATED AREA 47ft<sup>2</sup> (4.4m<sup>2</sup>)

APPLICATION Zero-depth / Pool / Slope