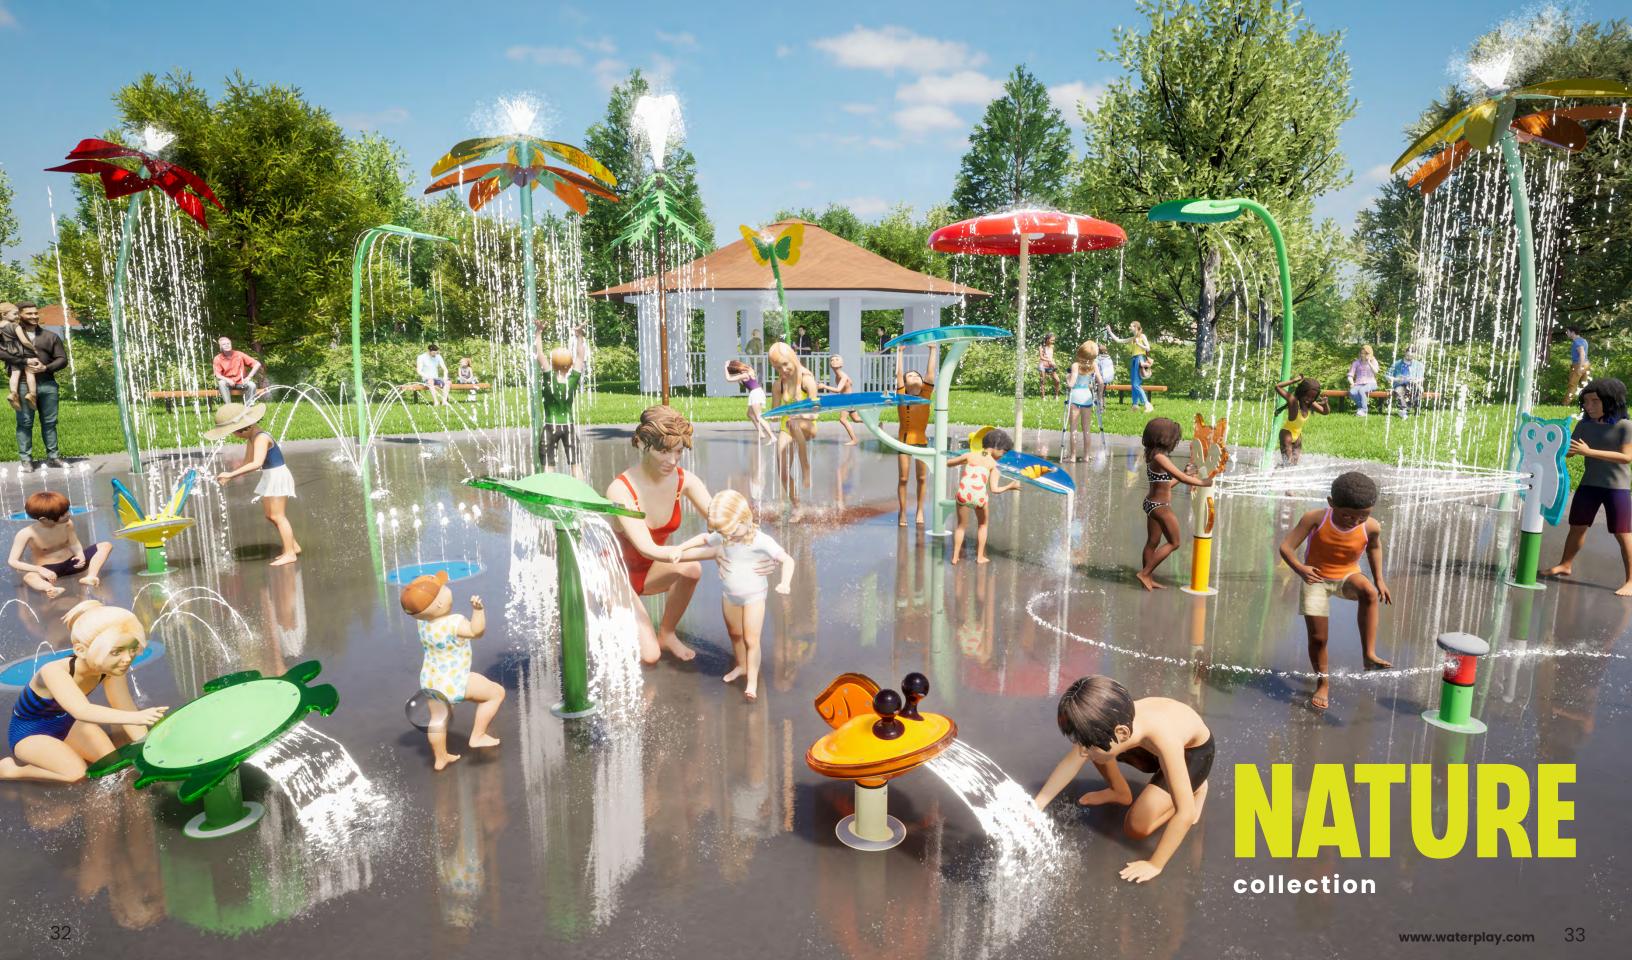

## NATURE

wildwood collection

### **EMBRACE THE GREAT OUTDOORS**

with the Nature Collection. Giant raining leaves, trees, flowers, spraying cat tails and wiggly water cannons are designed to peak the imagination of all waterplayers, young and experienced.