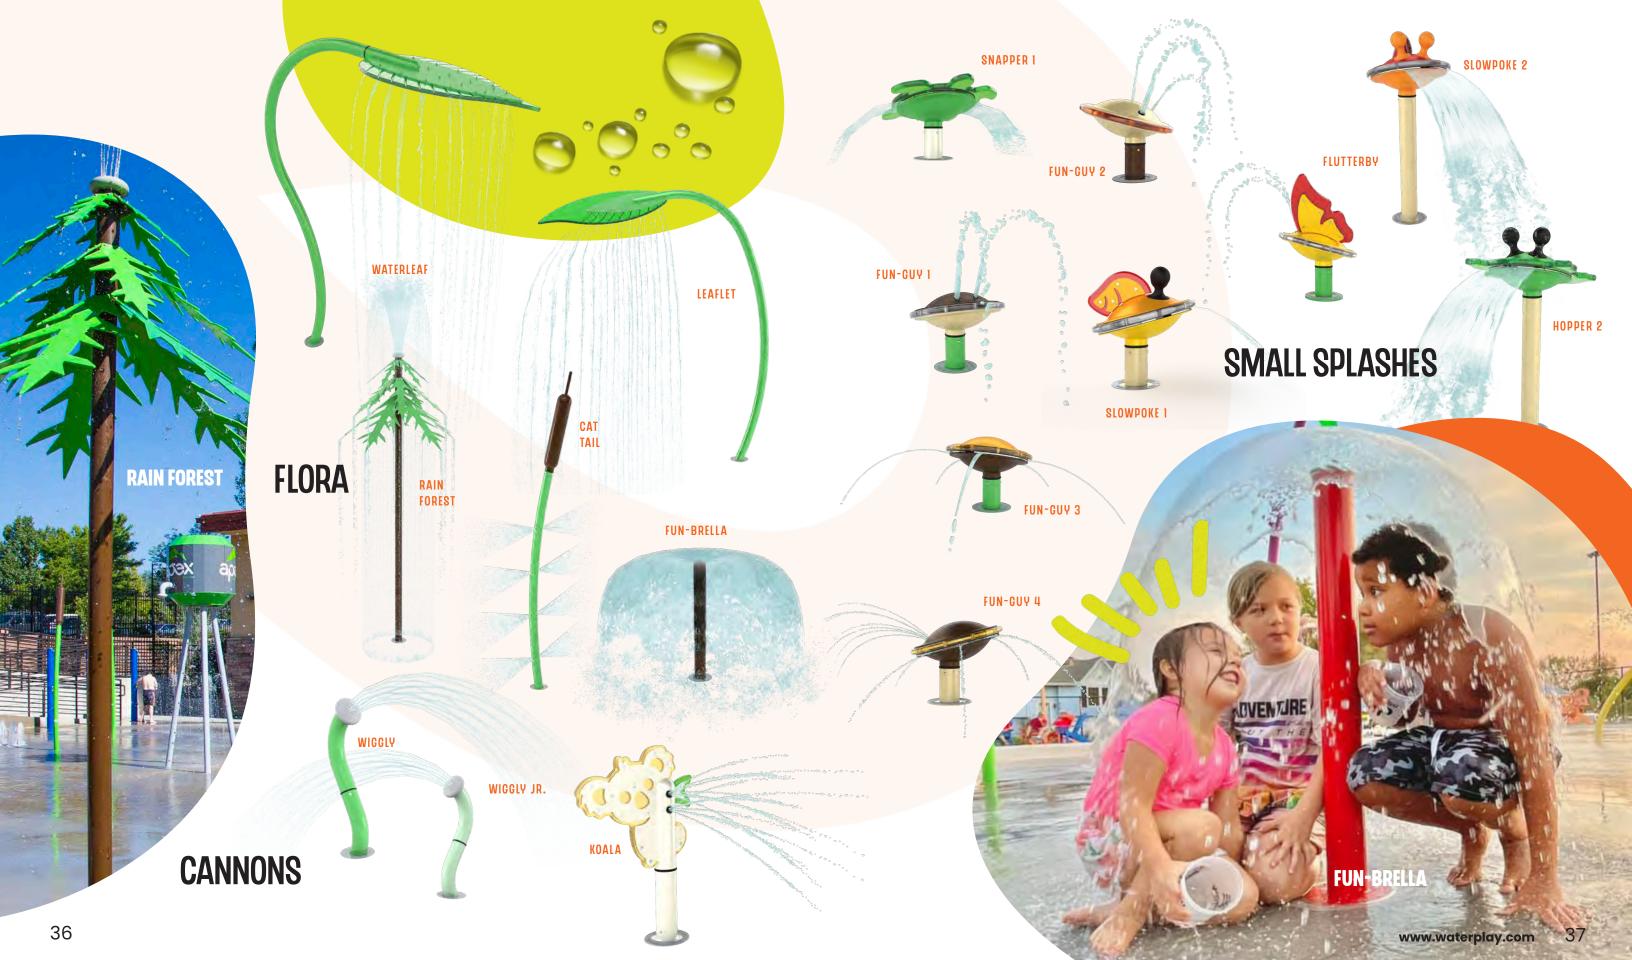

## FREESTANDING AQUATIC PLAY

A great aquatic play space should offer collaboration, physical movement, scientific inquiry, make believe and challenging play opportunities, supporting the unique development stages to every waterplayer.

From spray cannons, to larger-than-life dumping buckets, small splashes and interactive play features, Waterplay provides a wide range of products to complete any community space design, as well as enhance visitor experiences at waterparks, entertainment centres, aquatic facilities, and holiday parks!

### **EMBRACE THE GREAT OUTDOORS**

with the Nature Collection. Giant raining leaves, trees, flowers, spraying cat tails and wiggly water cannons are designed to peak the imagination of all waterplayers, young and experienced.

Oakvale Farm & Fauna World put an end to off-season slumps with a water park that keeps visitors cool year round. Highlighting their wildlife theme with the Wildwood Collection, the splash pad comes alive with water cannon koalas, a spiral tunnel coiled like a python and small features that introduce waterplayers to native critters like kangaroos and wombats.