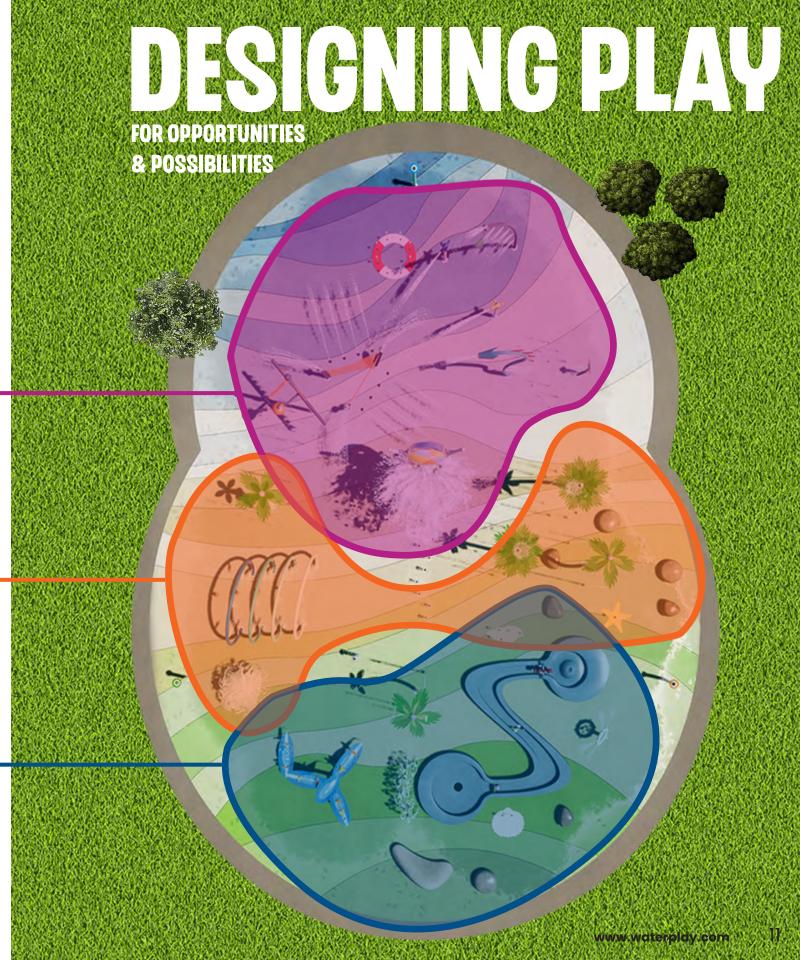

### **PLAY SHOULD BE FREE!**

Developing minds and bodies need freedom to test their abilities. Based on the philosophies of unstructured, free play we recommend creating spaces that aren't limited by age or physical ability, but instead thoughtfully created to allow waterplayers to choose their own adventures and distinguish their own boundaries.

Waterplay's three action zones were defined to inspire, embolden and energize waterplayers around the world through environments that foster specific styles of play.

#### **ADVENTURE**

ZONE

ADVENTURE ZONE IS FULL OF ENERGY AND EXCITEMENT!

**BIG SPLASHES AND NON-STOP ACTIVITY! THE** 

Big water effects and continuous action energize the senses and creates excitement Fast pace encourages quick-thinking and promotes physical movement Centrally placed and ready for action

### **EXPLORATION**70NF

SPRAY, DUMP, SPLASH, TEAM UP AND TAKE ON CHALLENGES

— THIS UNIVERSAL SPACE INVITES COLLECTIVE FUN!

Play elements and water effects that spark inquiry and encourage physical movement Multiple opportunities for collaboration and interactive play

Provides a stepping stone between the discovery and adventure areas for a seamless play experience

## **DEVELOPMENT** & DISCOVERY

ZONE

A SPACE FOR THOUGHTFUL AND CONTEMPLATIVE PLAY THAT MOVES AT A MINDFUL PACE.

Gentle water effects for reduced stimulation

Cognitive play opportunities facilitate deep learning and flexible thinking for individual and group play Situated along the outside perimeter and away from the adventure zone for a relaxed play experience