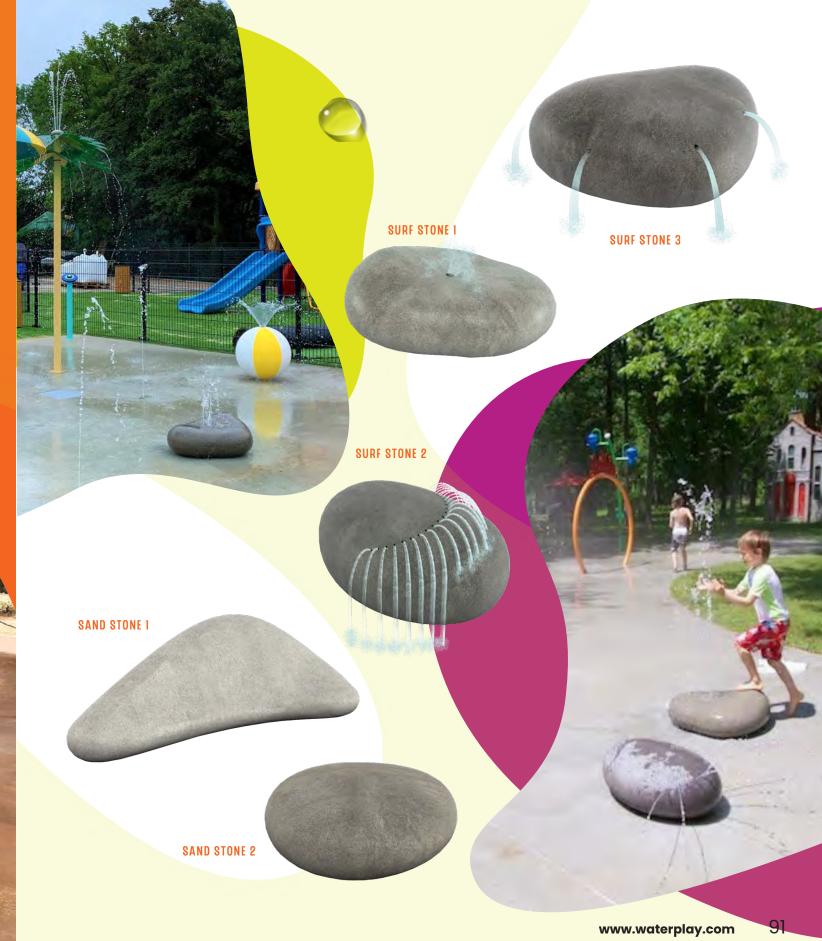

## STONES

Delight the senses with Stones! Inspired by the smooth pebbles of a shoreline, these giant stones provide a calm space for kids to rest, relax and explore gentle water effects. Stones are available in both dry and spraying options and feature a sand-blasted surface for safe play.