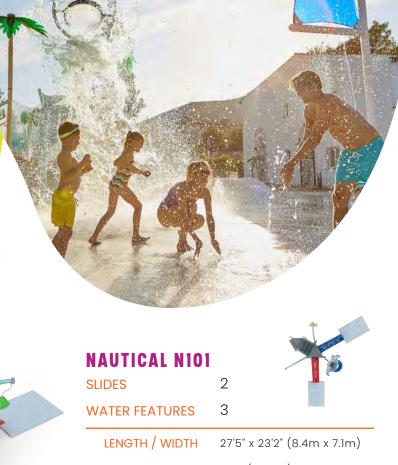

#### **NAUTICAL N101**

SLIDES

WATER FEATURES 10

LENGTH / WIDTH 35" x 18'4" (10.68m x 5.6m)

TOTAL HEIGHT 13'9" (4.19m)

ELEVATED AREA 47ft<sup>2</sup> (4.4m<sup>2</sup>)

APPLICATION Zero-depth / Pool / Slope