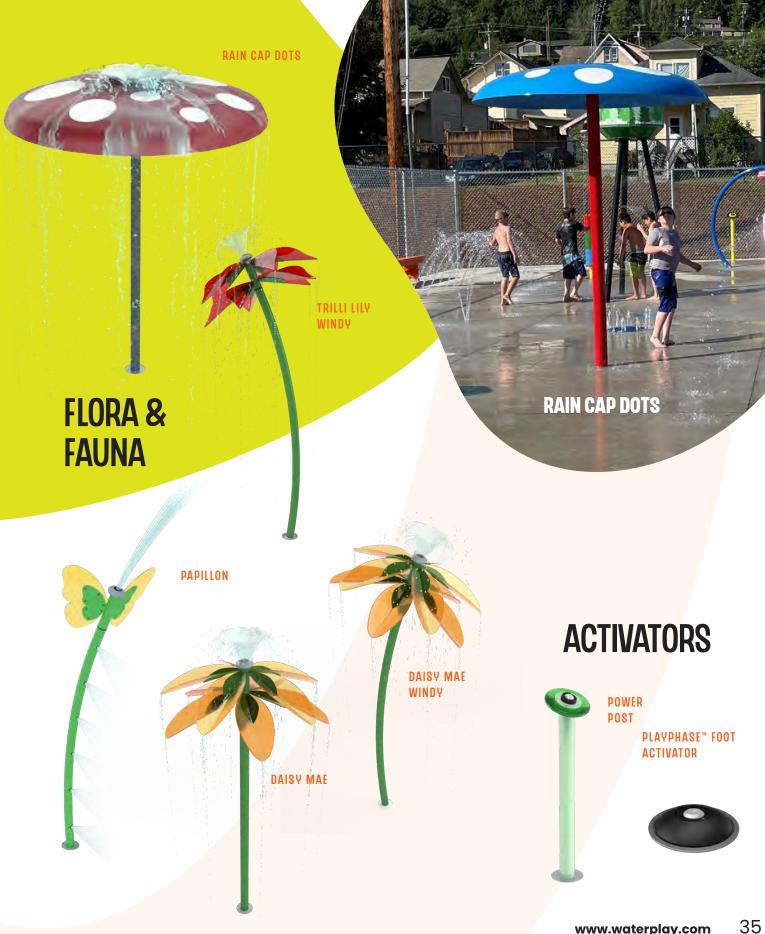

## NATURE

wildwood collection

### **EMBRACE THE GREAT OUTDOORS**

with the Nature Collection. Giant raining leaves, trees, flowers, spraying cat tails and wiggly water cannons are designed to peak the imagination of all waterplayers, young and experienced.