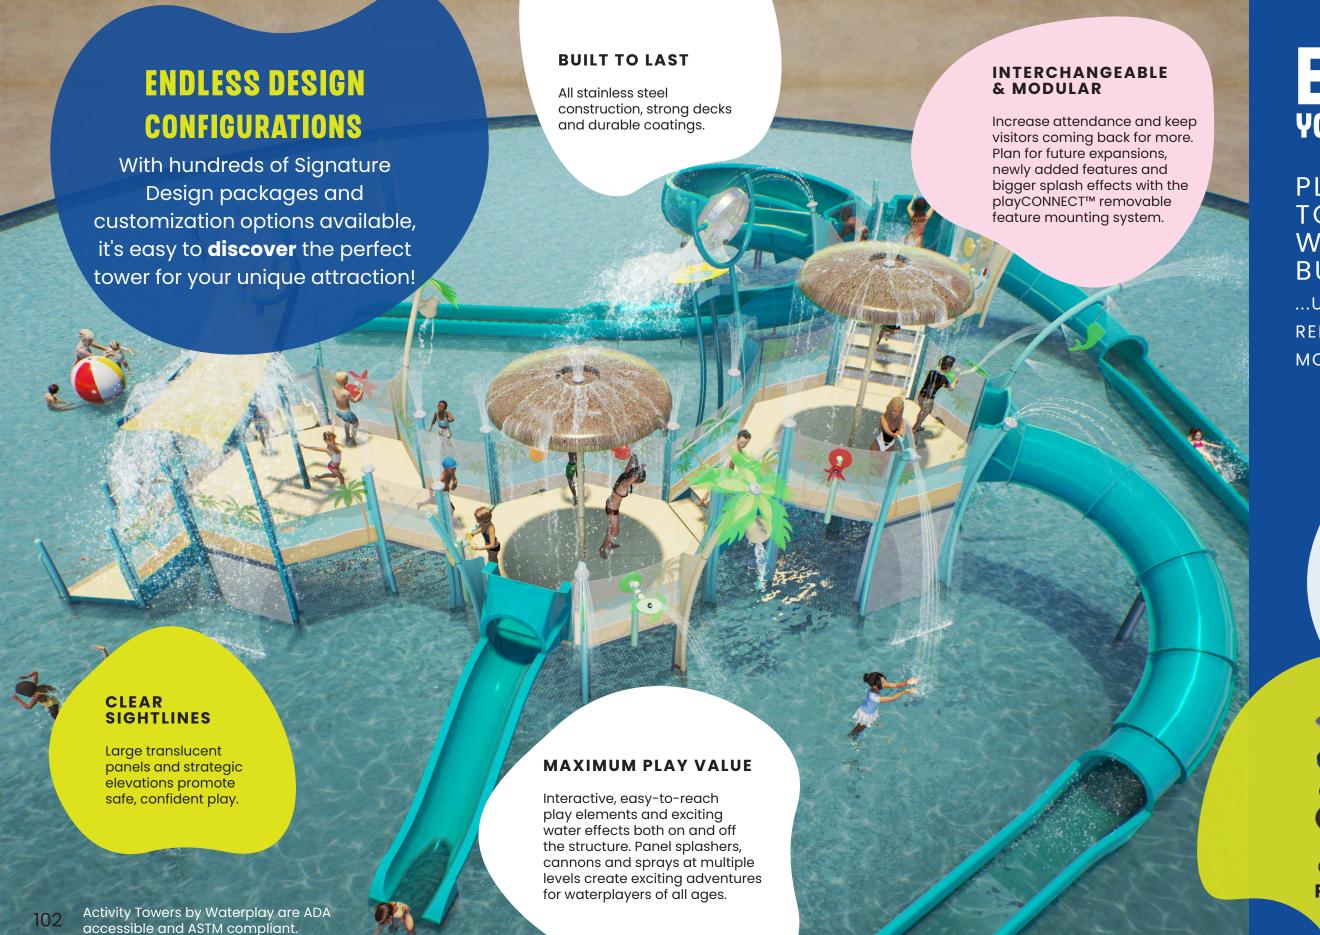

## ACTIVITY TOWERS

Activity Towers are multi-level water play structures that provide captivating visitor experiences for waterplayers of all ages. Perfect for any facility or environment, they adapt to your unique space and can be phased over time for enduring play value.

## EXPAND YOUR ADVENTURE!

PLAN FOR TOMORROW WITH TODAY'S BUDGET

...USING OUR UNIVERSAL REMOVABLE FEATURE MOUNTING SYSTEMS!

CENTRE POST PLAYPHASE™

### SIGNATURE **DESIGN SERIES**