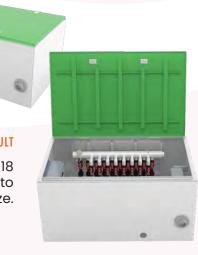

## BFLOW GRADE VAULT Available in 6, 10, and 18 valve configurations to adapt to any project size.

\* TANKS AVAILABLE UPON REQUEST

NOTE: Equipment may vary based on the requirements of the design.