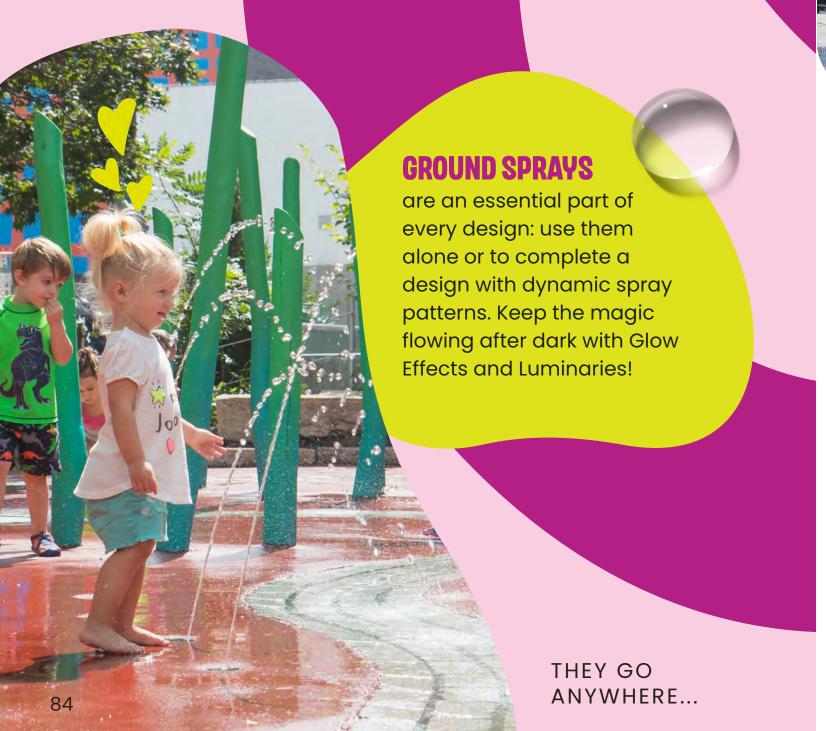

# GROUND SPRAYS & PLAYABLE FOUNTAINS

#### **CAUSE & EFFECT NOZZLES**

Stimulate curiosity and team play in your play space. Interactive ground sprays erupt with a bigger and bigger spray as waterplayers work together to plug and cover the nozzles.