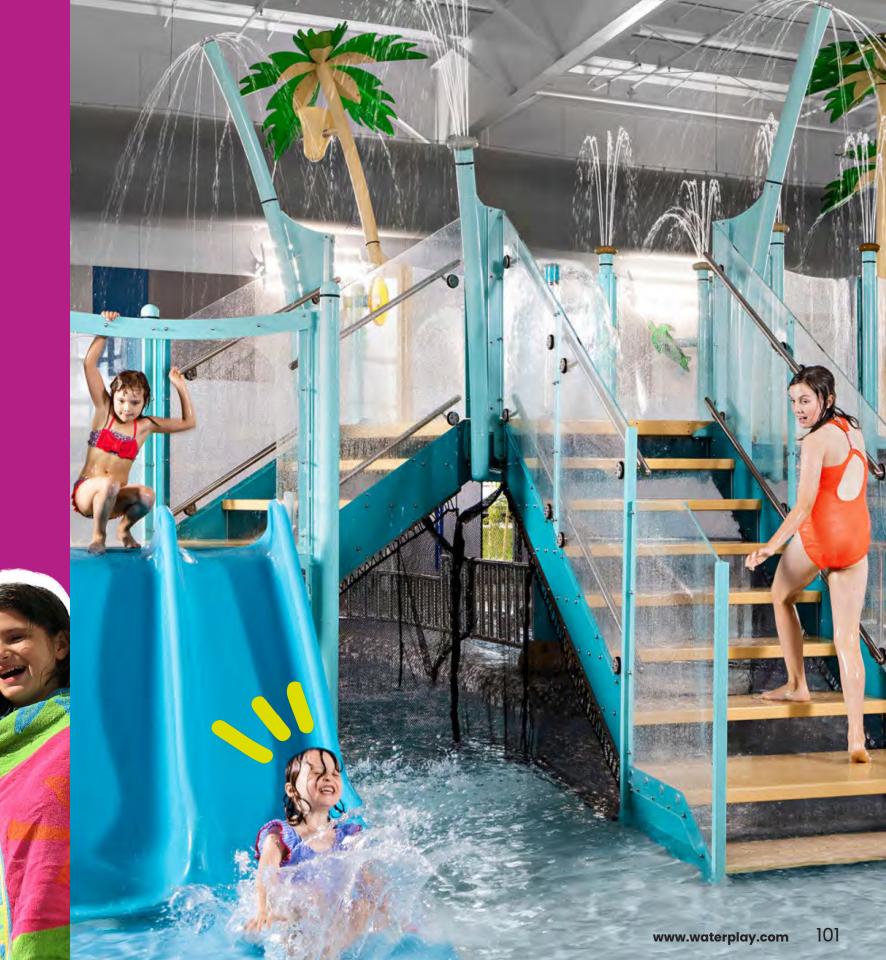

## ACTIVITY TOWERS

Activity Towers are multi-level water play structures that provide captivating visitor experiences for waterplayers of all ages. Perfect for any facility or environment, they adapt to your unique space and can be phased over time for enduring play value.

## EXPAND YOUR ADVENTURE!

PLAN FOR TOMORROW WITH TODAY'S BUDGET

...USING OUR UNIVERSAL REMOVABLE FEATURE MOUNTING SYSTEMS!

CENTRE POST PLAYPHASE™