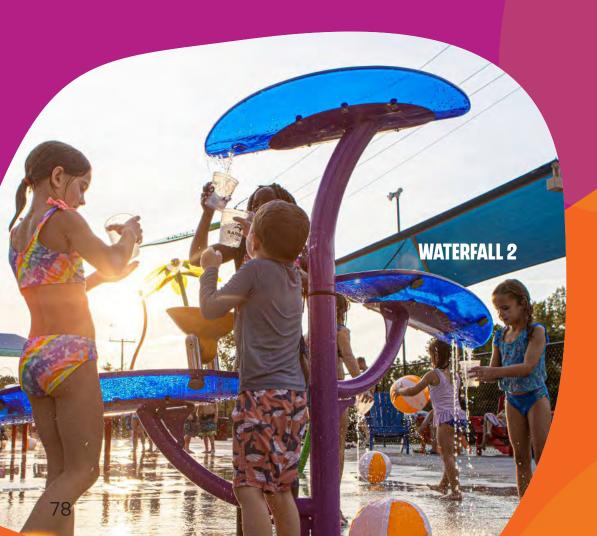

## WATERWAYS

A CASCADING ADVENTURE FOR INQUISITIVE WATERPLAYERS WHO LIKE TO EXPLORE THE DIFFERENT WAYS THAT WATER MOVES.

Guide the water into waterfalls and gullies, through spinning weirs and tipping buckets, across sneaky holes and into whirling basins. Waterways offers a new adventure at every turn.

#### **MODULAR DESIGN**

Build a unique configuration for any space.

#### **EASY INSTALLATION**

One connection point per feature reduces installation requirements and cost.

RASIN

clusters of excitement.

STOUT MOUSE