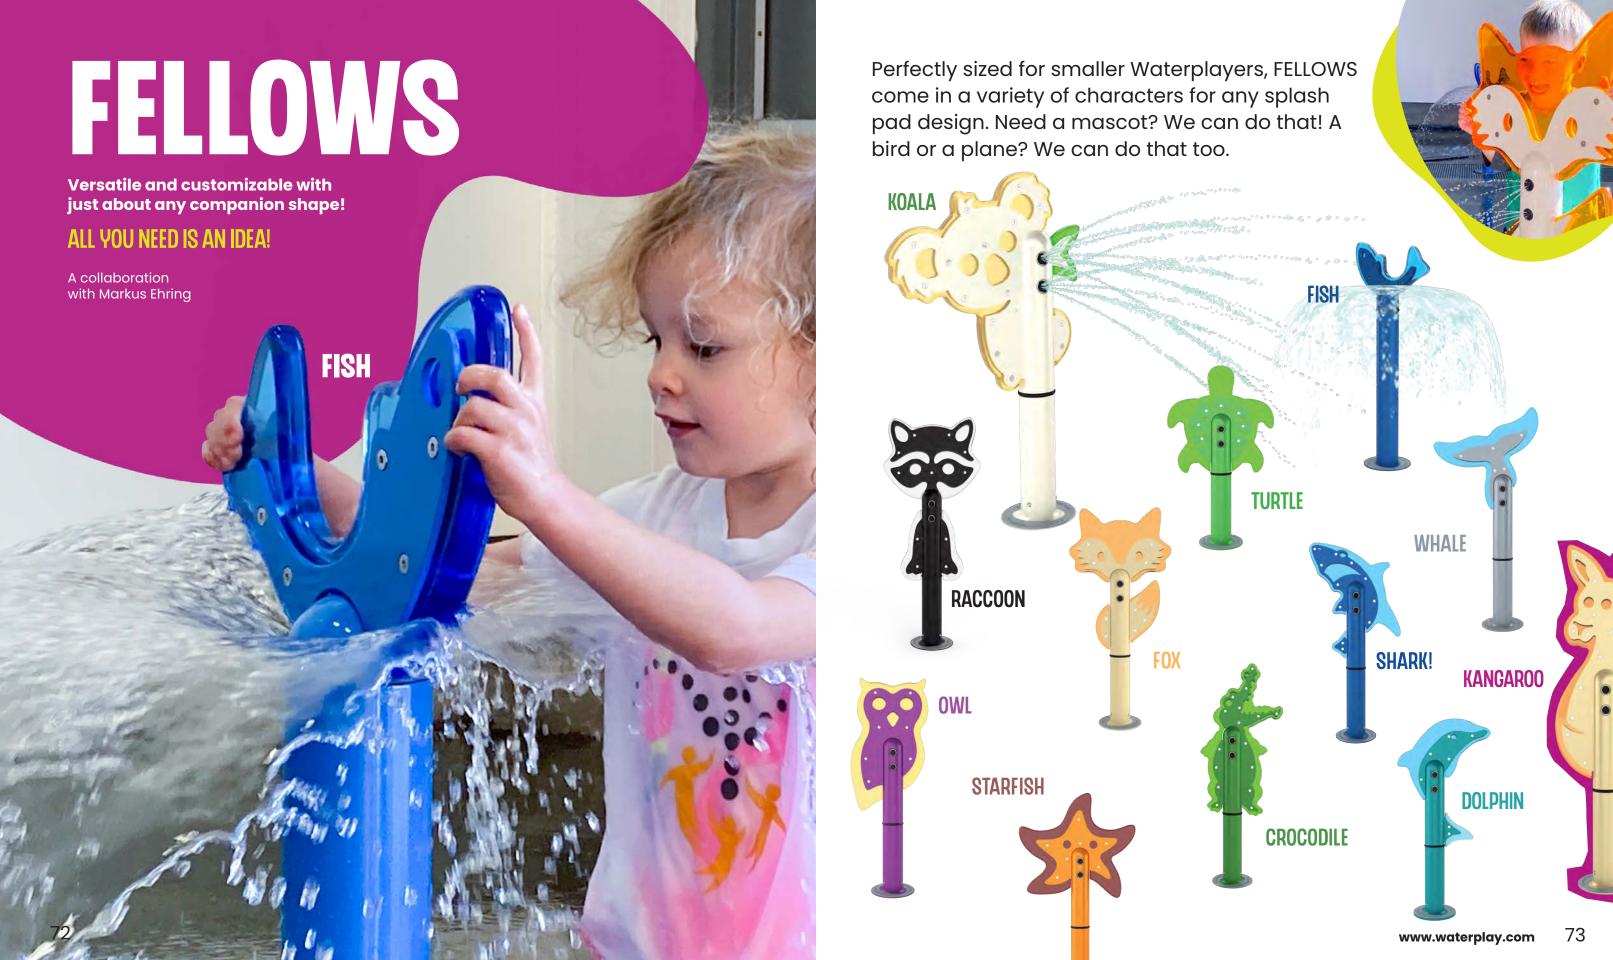

## ACTIVITY TOWERS

Activity Towers are multi-level water play structures that provide captivating visitor experiences for waterplayers of all ages. Perfect for any facility or environment, they adapt to your unique space and can be phased over time for enduring play value.

## EXPAND YOUR ADVENTURE!

PLAN FOR TOMORROW WITH TODAY'S BUDGET

...USING OUR UNIVERSAL REMOVABLE FEATURE MOUNTING SYSTEMS!

CENTRE POST PLAYPHASE™