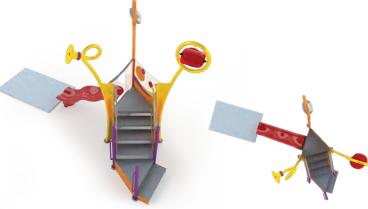

### **SIGNATURE DESIGN SERIES**

#### **EXPLORATION**

AGES 2+ FROM TODDLER TO EXPERIENCED **PIRATE SHIP** 

**SLIDES** 

WATER FEATURES 28

LENGTH / WIDTH 50'10" x 31'11" (15.5m x 9.72m)

TOTAL HEIGHT 19'5" (5.9m)  $137 \text{ft}^2 (12.7 \text{m}^2)$ **ELEVATED AREA** 

APPLICATION Zero-depth / Pool / Slope

**Build up the fun with** a second pod and elevation gain and a towering splash!

2 activity pods & easyto-reach play features

Introduces an elevation change Perimeter activities & interactive sprays

4' and 6' spacious deck heights & exciting water slides

WATER FEATURES LENGTH / WIDTH 46'10" x 36'3" (14.27m x 11.1m)