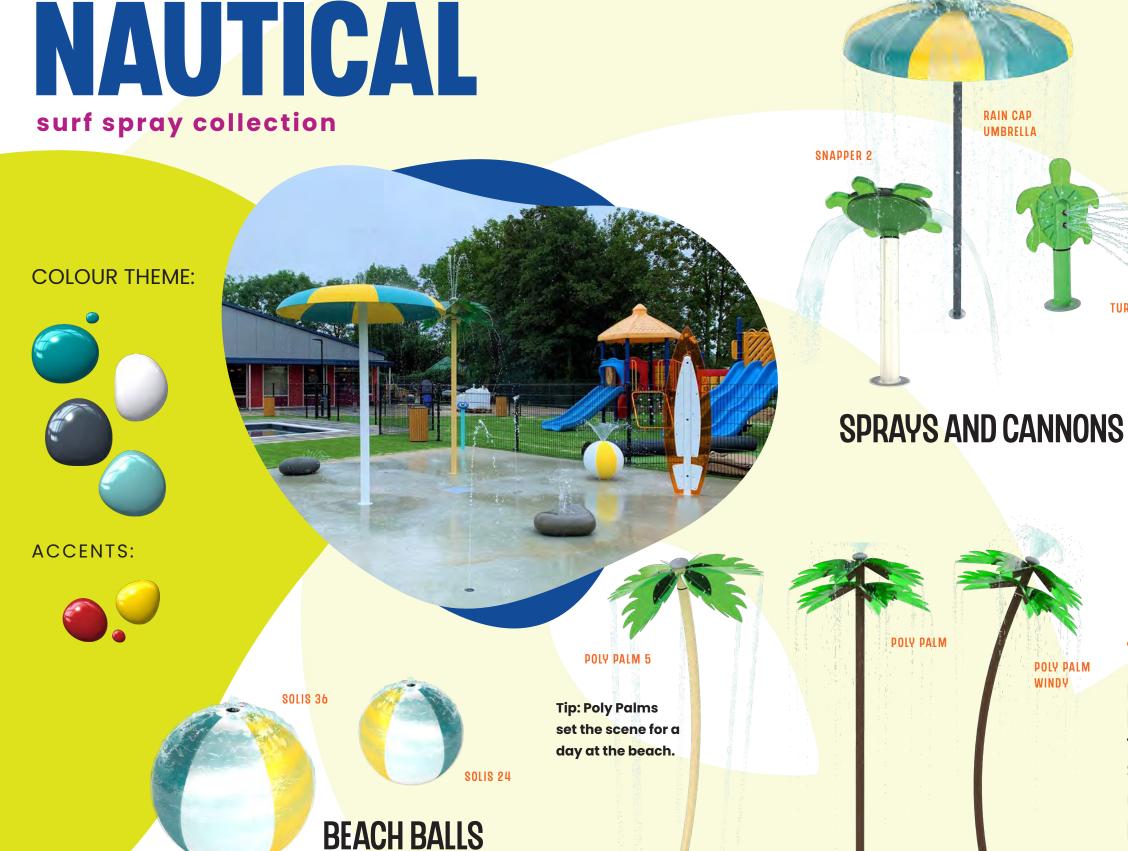

## **WHALE TAIL** Pairing colours can be tricky and choosing combinations that work together effectively is key to the success of your design. By selecting one of Waterplay's harmonized colour collections, you can comfortably reinforce a unified, themed appearance to ensure that your next aquatic play project hits the mark. PLAYFUL **NATURE NAUTICAL**

POLY PALM WINDY

TURTLE

SURF CANNON

perfectly embodies the serenity and playfulness of the beach. Use these features together with the High Seas Collection to slow down your nautical adventure and create a Zen play space full of surf, sun and fun.