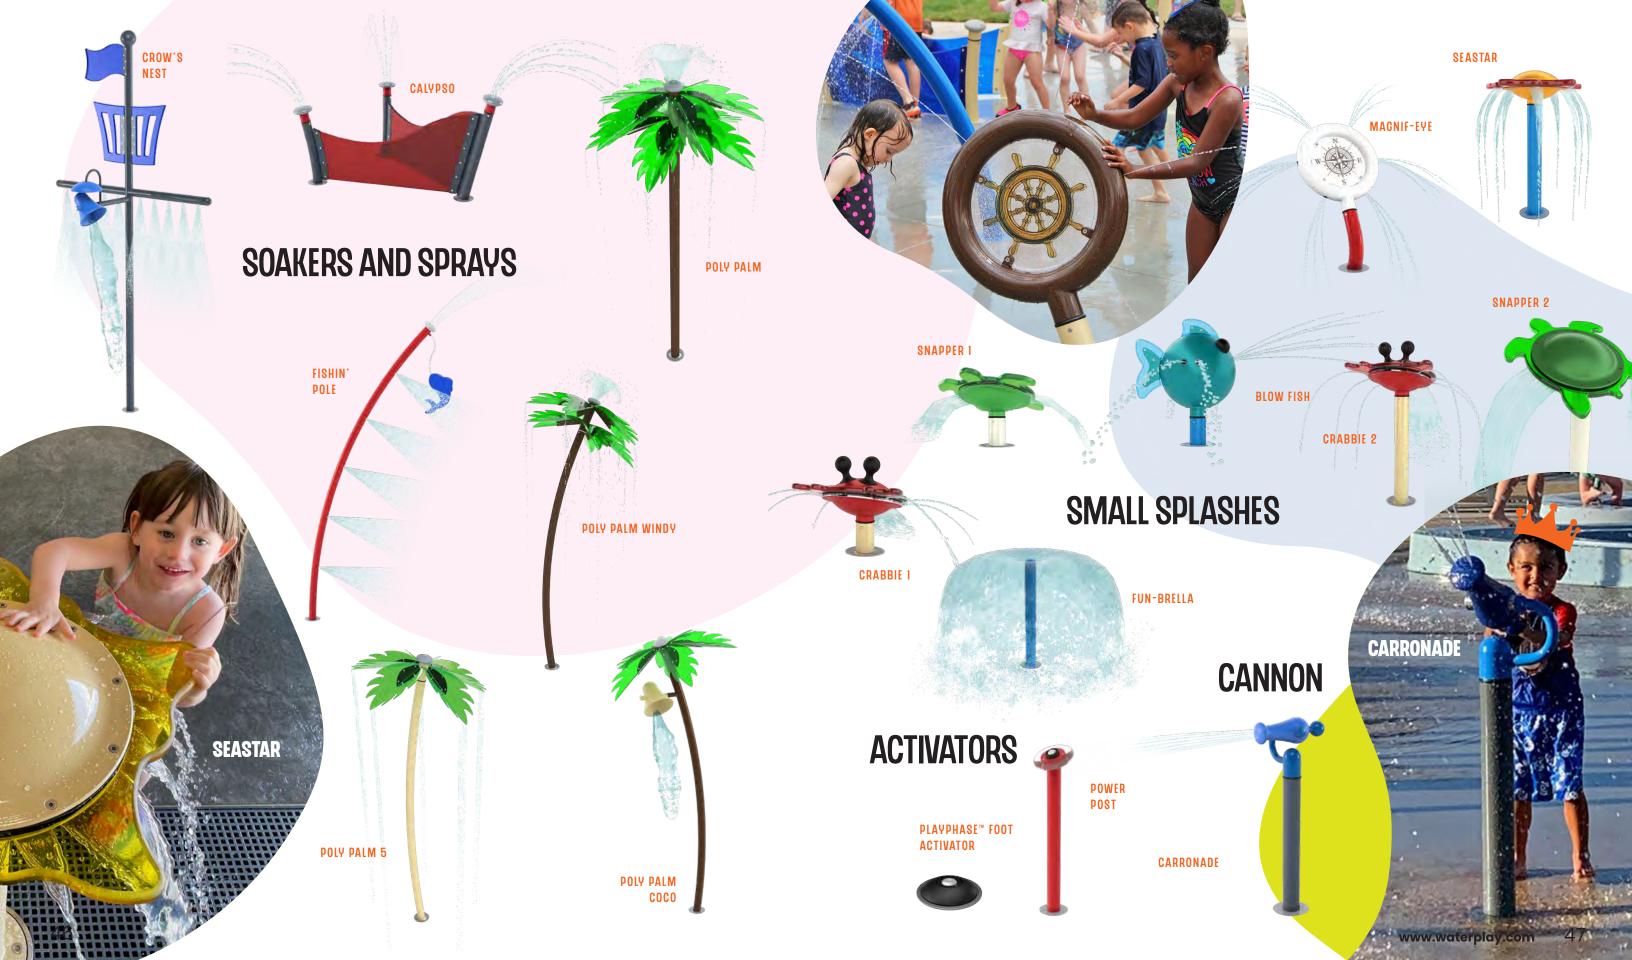

## **WHALE TAIL** Pairing colours can be tricky and choosing combinations that work together effectively is key to the success of your design. By selecting one of Waterplay's harmonized colour collections, you can comfortably reinforce a unified, themed appearance to ensure that your next aquatic play project hits the mark. PLAYFUL **NATURE NAUTICAL**

POLY PALM WINDY

TURTLE

SURF CANNON

perfectly embodies the serenity and playfulness of the beach. Use these features together with the High Seas Collection to slow down your nautical adventure and create a Zen play space full of surf, sun and fun.