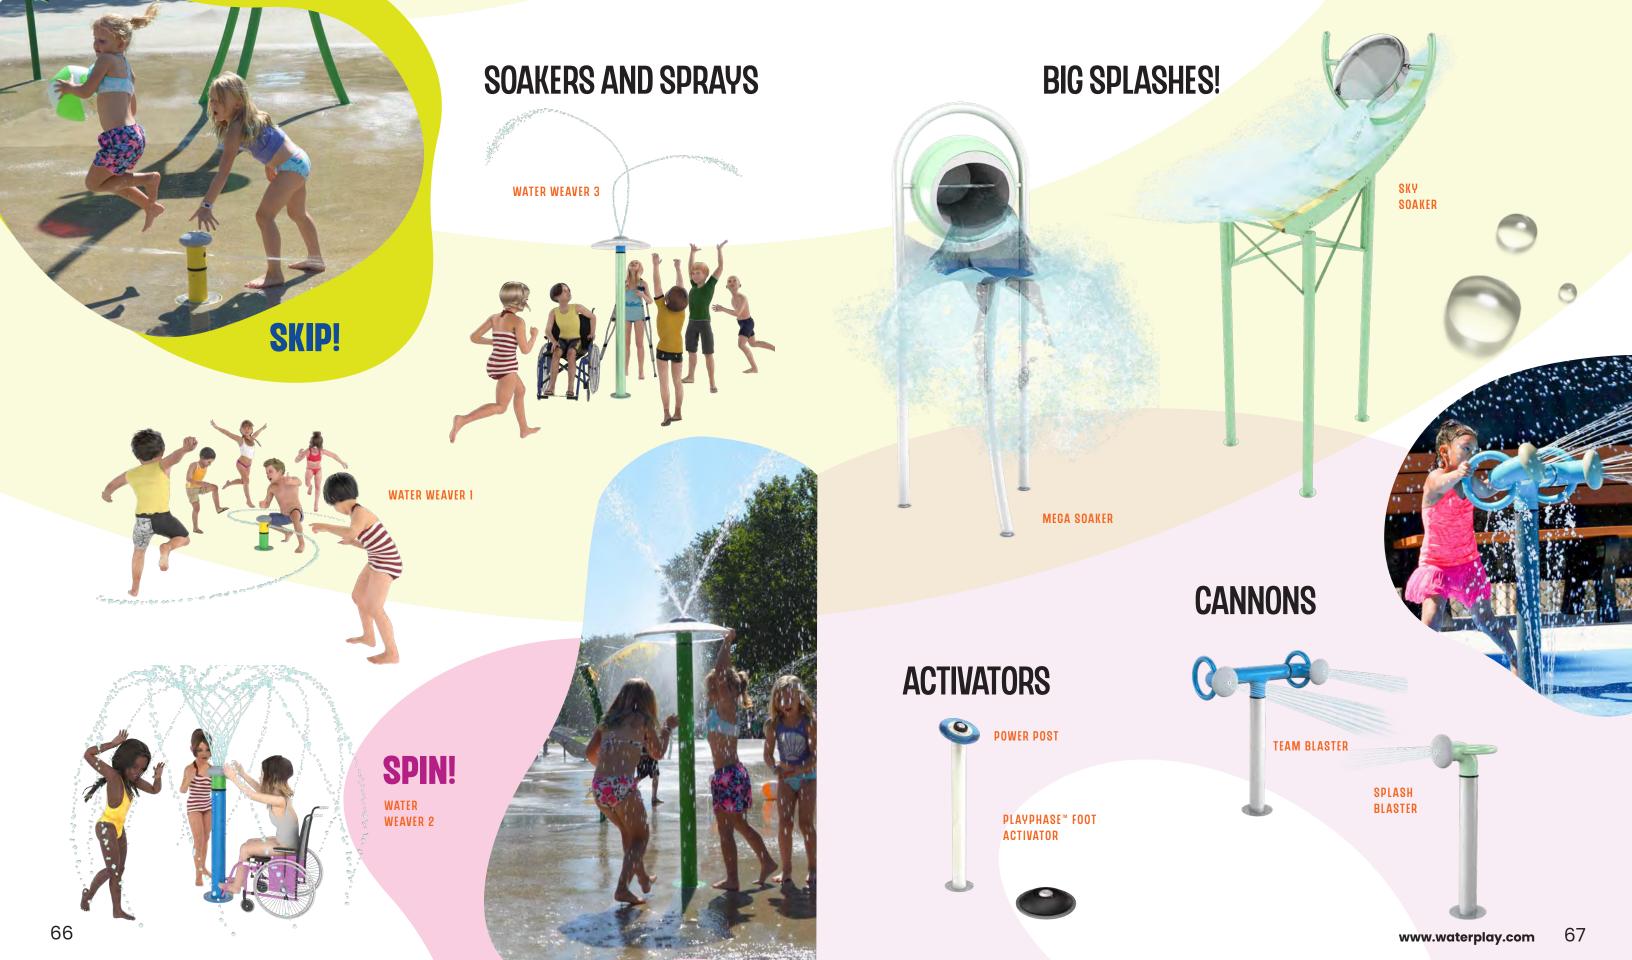

## FREESTANDING AQUATIC PLAY

A great aquatic play space should offer collaboration, physical movement, scientific inquiry, make believe and challenging play opportunities, supporting the unique development stages to every waterplayer.

From spray cannons, to larger-than-life dumping buckets, small splashes and interactive play features, Waterplay provides a wide range of products to complete any community space design, as well as enhance visitor experiences at waterparks, entertainment centres, aquatic facilities, and holiday parks!