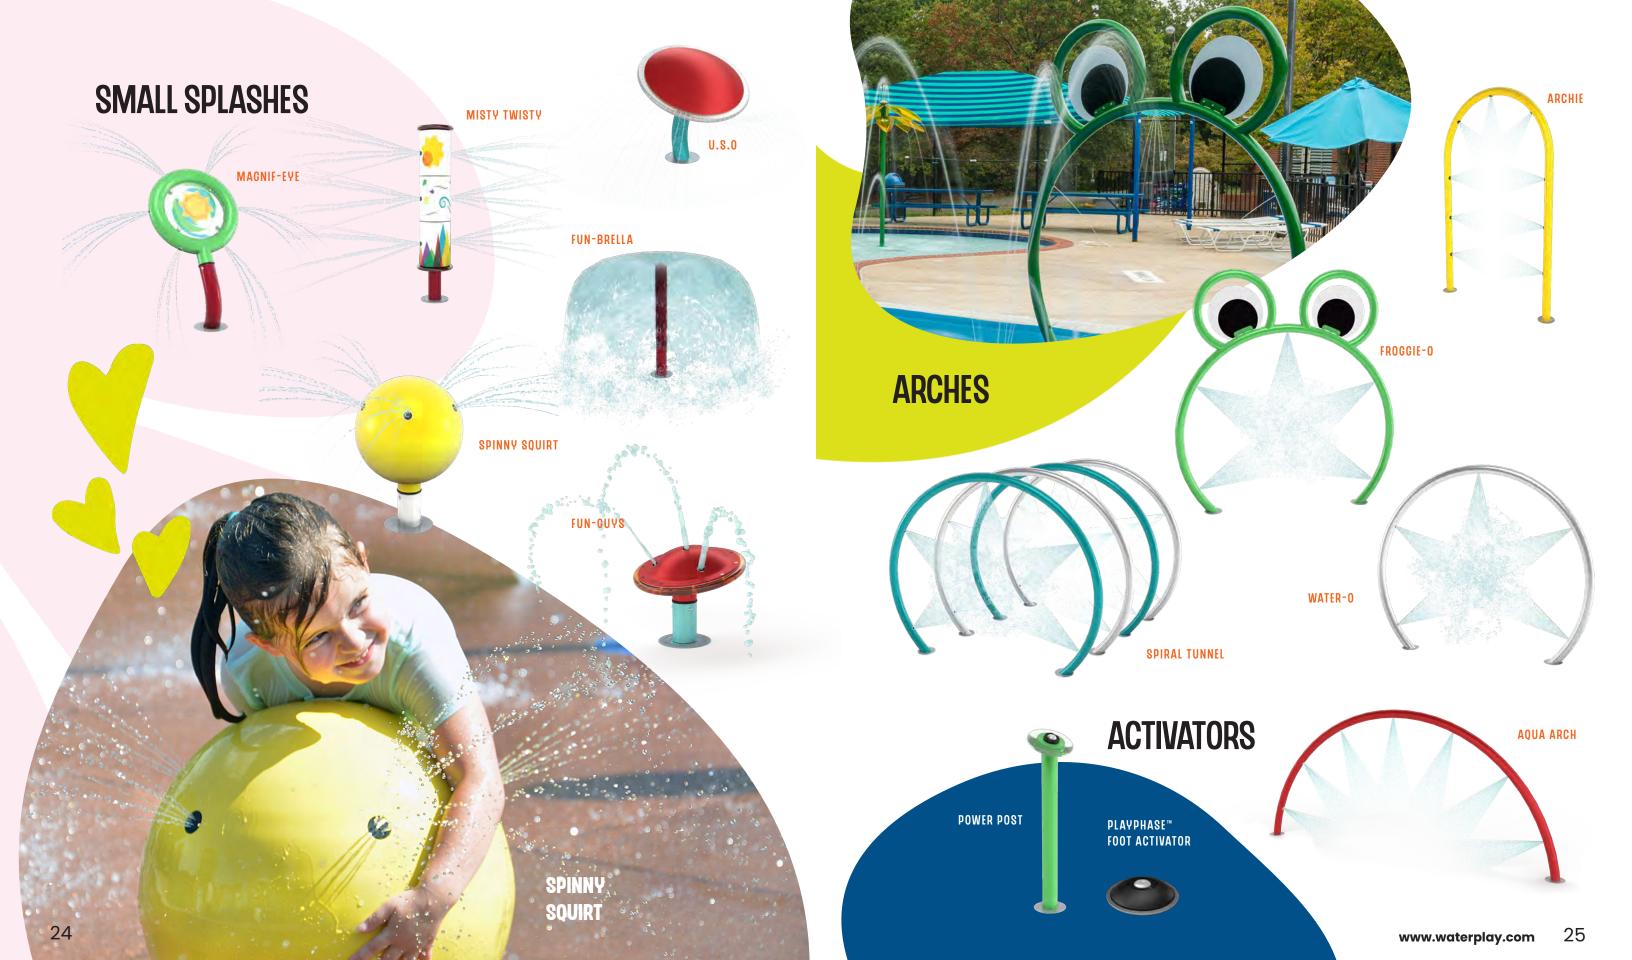

## FREESTANDING AQUATIC PLAY

A great aquatic play space should offer collaboration, physical movement, scientific inquiry, make believe and challenging play opportunities, supporting the unique development stages to every waterplayer.

From spray cannons, to larger-than-life dumping buckets, small splashes and interactive play features, Waterplay provides a wide range of products to complete any community space design, as well as enhance visitor experiences at waterparks, entertainment centres, aquatic facilities, and holiday parks!