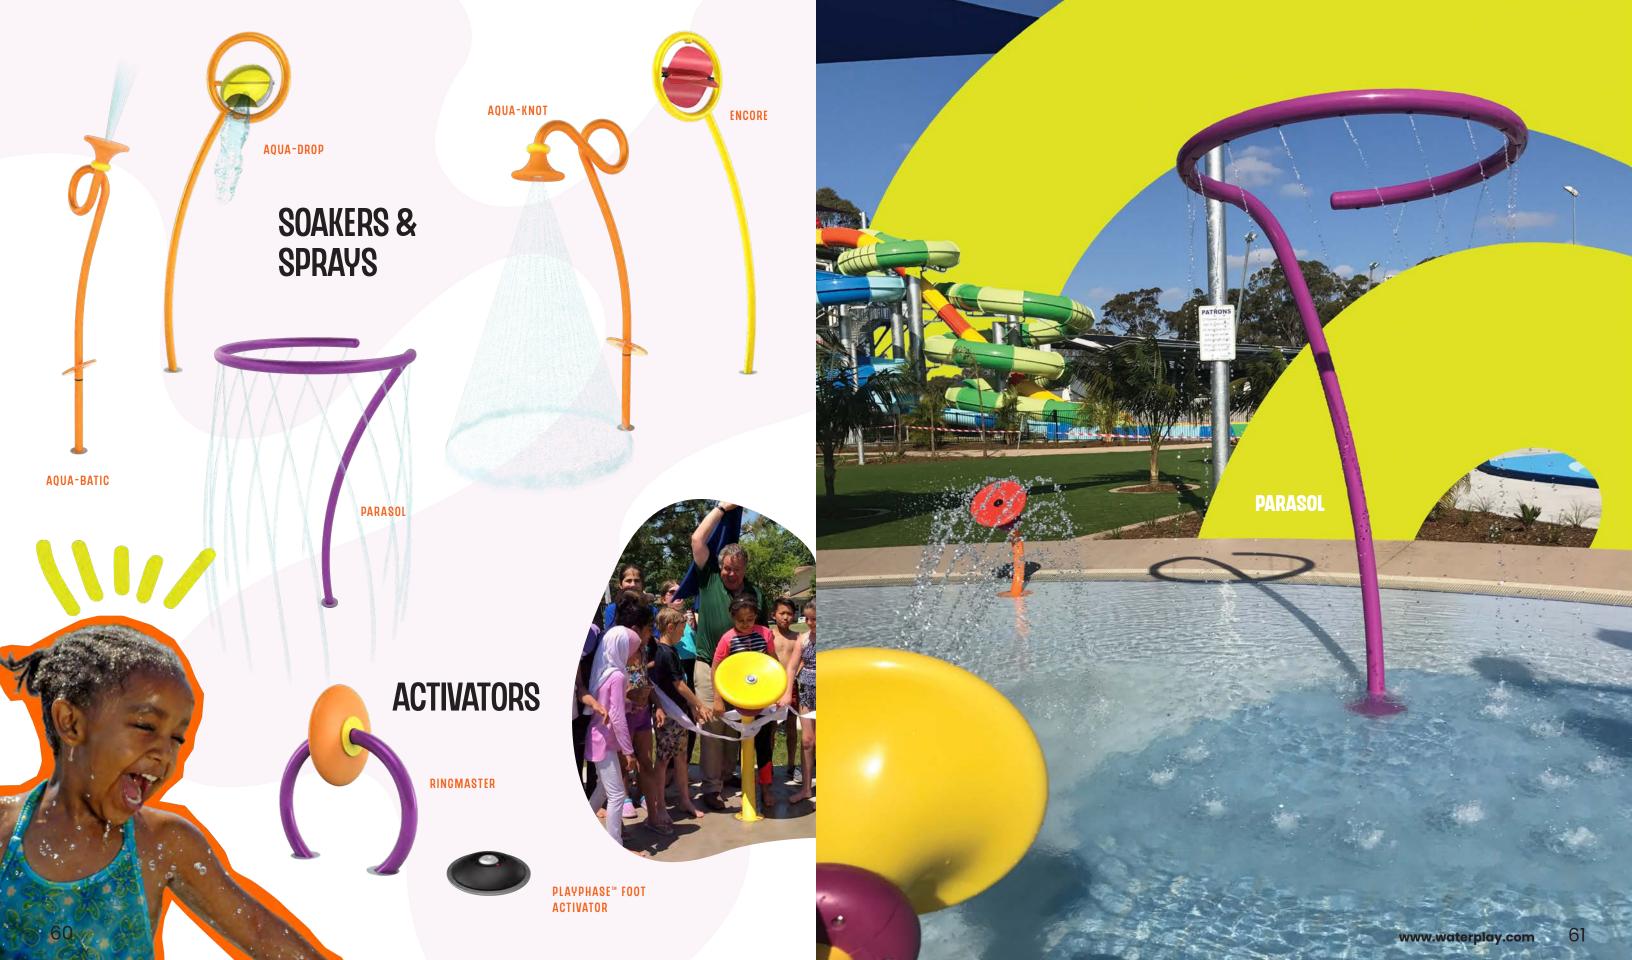

## FREESTANDING AQUATIC PLAY

A great aquatic play space should offer collaboration, physical movement, scientific inquiry, make believe and challenging play opportunities, supporting the unique development stages to every waterplayer.

From spray cannons, to larger-than-life dumping buckets, small splashes and interactive play features, Waterplay provides a wide range of products to complete any community space design, as well as enhance visitor experiences at waterparks, entertainment centres, aquatic facilities, and holiday parks!