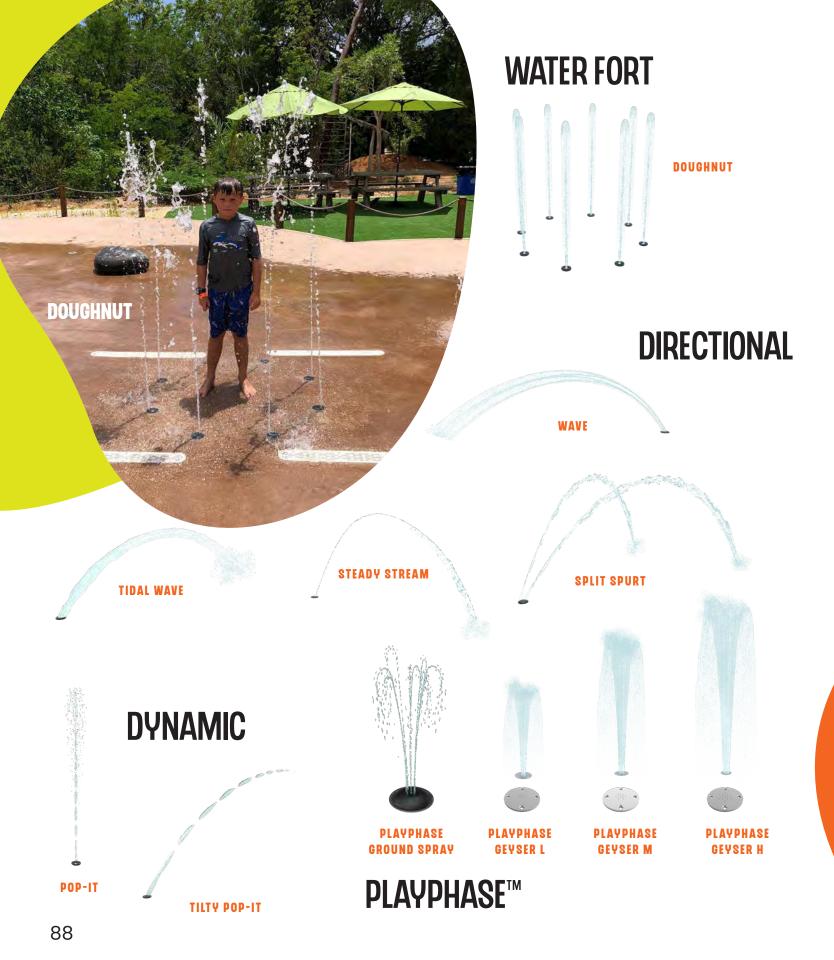

land and sea. When waters retreat, shallow pools are left between the stones to expose coastal marvels for all to discover.

Encourage specific play styles through clusters of play perfect for any setting.





## WATERWAYS

A CASCADING ADVENTURE FOR INQUISITIVE WATERPLAYERS WHO LIKE TO EXPLORE THE DIFFERENT WAYS THAT WATER MOVES.

Guide the water into waterfalls and gullies, through spinning weirs and tipping buckets, across sneaky holes and into whirling basins. Waterways offers a new adventure at every turn.





#### **MODULAR DESIGN**

Build a unique configuration for any space.

#### **EASY INSTALLATION**

One connection point per feature reduces installation requirements and cost.



RASIN







clusters of excitement.



STOUT MOUSE



# GROUND SPRAYS & PLAYABLE FOUNTAINS











## STONES

Delight the senses with Stones! Inspired by the smooth pebbles of a shoreline, these giant stones provide a calm space for kids to rest, relax and explore gentle water effects. Stones are available in both dry and spraying options and feature a sand-blasted surface for safe play.







# AQUATIC FACILITY FEATURES

A place for everyone to enjoy. From a refreshing massage to an adventurous float down a crazy-lazy river, these unique features will add extra value to any aquatic facility.







NOT-SO

## LAZY RIVERS

#### **DIAL UP THE THRILL-O-METER!**

From lazy to lively, these aquatic features transform lazy rivers into an attraction like no other! Turn your traditional lazy river into and adventure for all!



Create an immersive environment with creative theming options