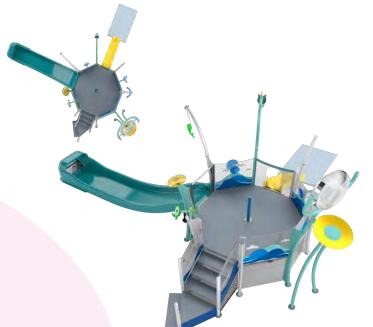

#### **KALEIDOSCOPE K200**

SLIDES WATER FEATURES LENGTH / WIDTH 46'10" x 36'4" (14.27m x 11.07m) TOTAL HEIGHT 15'3" (4.7m)

> $137 \text{ft}^2 (12.7 \text{m}^2)$ **ELEVATED AREA** APPLICATION Zero-depth / Pool / Slope