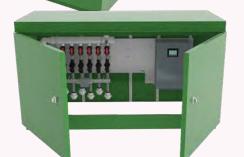

l-in-one water management solution for small aquatic spaces, it combines manifold and controller technology in one flush-to-grade solution.

\*Supports up to 40 GPM (151 LPM)
For more information, please refer to the Water Management brochure

#### **DRAINS**

CLASSIC DRAIN



STAINLESS STEEL DRAIN

AVAILABLE COLOURS: standard waterplay colours



BASIC CONTROLLER



SMARTPLAY™ CONTROLLER

#### **CONTROLLERS**

#### Waterplay® smartACCESS™

Control multiple play spaces from one screen through the intuitive user interface and collect data for analyzing and reporting. Waterplay's smartACCESS connects you to what's happening at your play space anywhere, anytime.

#### **MANIFOLDS**

Available in 6, 9, 12, 15 and 18 valve configurations to adapt to any project size.



#### KIOSKS & VAULTS





## BFLOW GRADE VAULT Available in 6, 10, and 18 valve configurations to adapt to any project size.



\* TANKS AVAILABLE UPON REQUEST

NOTE: Equipment may vary based on the requirements of the design.

## RECIRCULATION

Waterplay's recirculation system functions as a closed water management unit that continually recycles treated water to and from the play space.



WATER **MANAGEMENT SYSTEMS** 

TREATMENT SYSTEM 3 300 GPM / 1136 LPM



150 GPM / 568 LPM

**CONTROLLER & MANIFOLD** The smartPLAY™ Controller & manifold work together to route the water to the play space based on programmed sequences.

**ACTIVATOR** Use the activator to trigger the controller.

DRAIN away from the play



**DIVERTER & STRAINER** The diverter & strainer captures debris and redirects rainwater to reduce overall