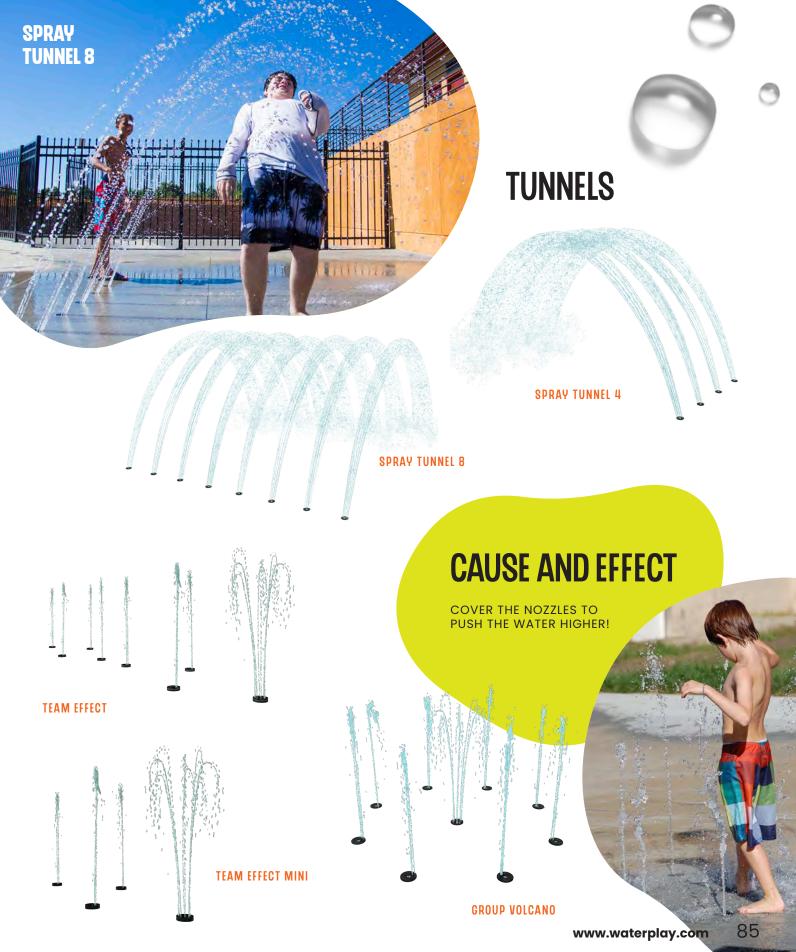

# GROUND SPRAYS & PLAYABLE FOUNTAINS

#### **CAUSE & EFFECT NOZZLES**

Stimulate curiosity and team play in your play space. Interactive ground sprays erupt with a bigger and bigger spray as waterplayers work together to plug and cover the nozzles.