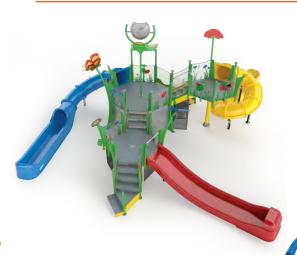

## ACTIVITY TOWERS

Activity Towers are multi-level water play structures that provide captivating visitor experiences for waterplayers of all ages. Perfect for any facility or environment, they adapt to your unique space and can be phased over time for enduring play value.

## EXPAND YOUR ADVENTURE!

PLAN FOR TOMORROW WITH TODAY'S BUDGET

...USING OUR UNIVERSAL REMOVABLE FEATURE MOUNTING SYSTEMS!

CENTRE POST PLAYPHASE™

### SIGNATURE **DESIGN SERIES**