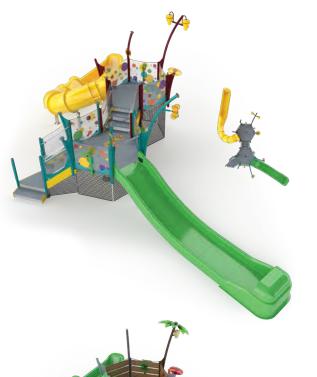

## SIGNATURE DESIGN SERIES

**DISCOVERY** 

AGES 2+ FROM TODDLER TO EXPERIENCED

Compact towers
bursting with
interactive fun both on
and off the structure!

1 activity pod & easy-to-reach play features

Perfect for tight spaces and smaller projects

Perimeter activities & interactive sprays

4' spacious deck height & water slides

#### GRASSLANDS G100

SLIDES 1
WATER FEATURES 16

LENGTH / WIDTH 35' x 18'9" (10.68m x 5.7m)

TOTAL HEIGHT 13' (3.96m)

ELEVATED AREA 47ft<sup>2</sup> (4.4m<sup>2</sup>)

APPLICATION Zero-depth / Pool / Slope