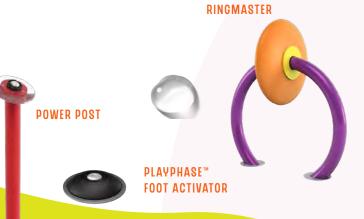

#### ON DEMAND WATER ACTIVATION

Optimize water use and maximize play value with Waterplay's on demand button activators. A perfect solution for reducing water consumption while creating a dynamic play experience. **Push** to start the flow of water.

#### **ACTION ACTIVATORS™**

Bring surrounding play features to life by **spinning** the Ringmaster or **twisting** the Whirler. Waterplay's unique Action Activators™ are the perfect blend of play value and water conservation.