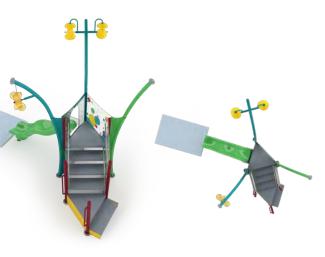

## SIGNATURE DESIGN SERIES

**DISCOVERY** 

AGES 2+ FROM TODDLER TO EXPERIENCED

Compact towers
bursting with
interactive fun both on
and off the structure!

1 activity pod & easy-to-reach play features

Perfect for tight spaces and smaller projects

Perimeter activities & interactive sprays

4' spacious deck height & water slides

#### GRASSLANDS G100

SLIDES 1
WATER FEATURES 16

LENGTH / WIDTH 35' x 18'9" (10.68m x 5.7m)

TOTAL HEIGHT 13' (3.96m)

ELEVATED AREA 47ft<sup>2</sup> (4.4m<sup>2</sup>)

APPLICATION Zero-depth / Pool / Slope