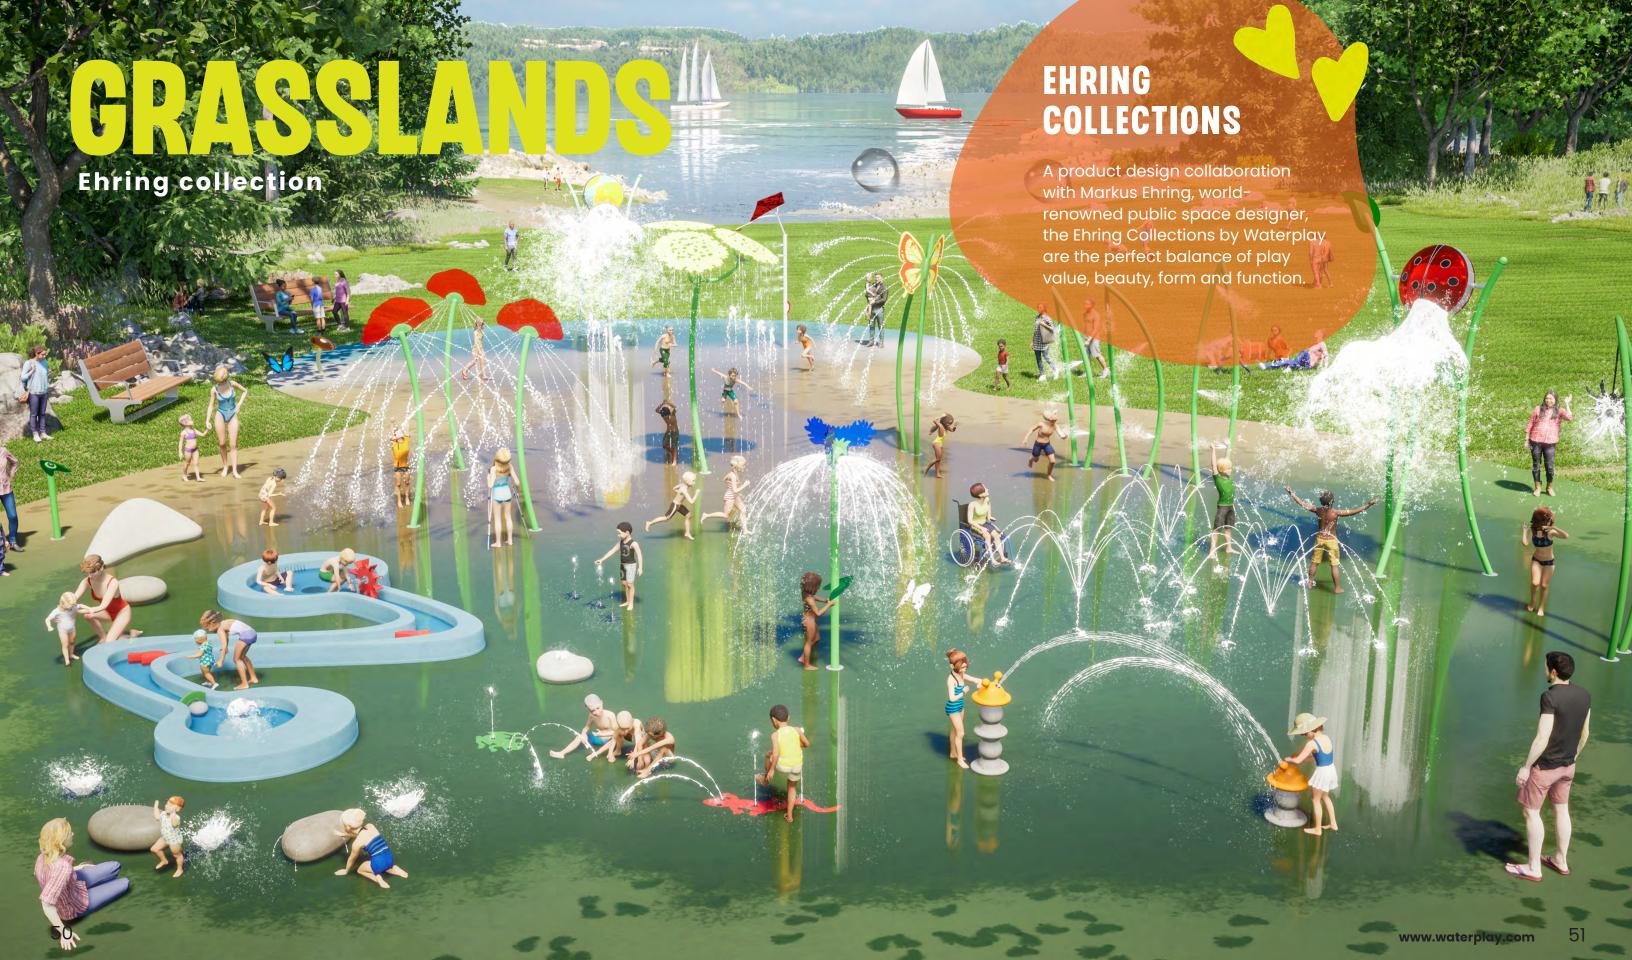

## GRASSLANDS

**Ehring collection** 

**COLOUR THEME:** 

ACCENTS:

### **TALL BLADES OF GRASS,**

whimsical wildflowers, smooth stones and friendly creatures the Grasslands Collection brings the wonder and beauty of nature to the play pad.