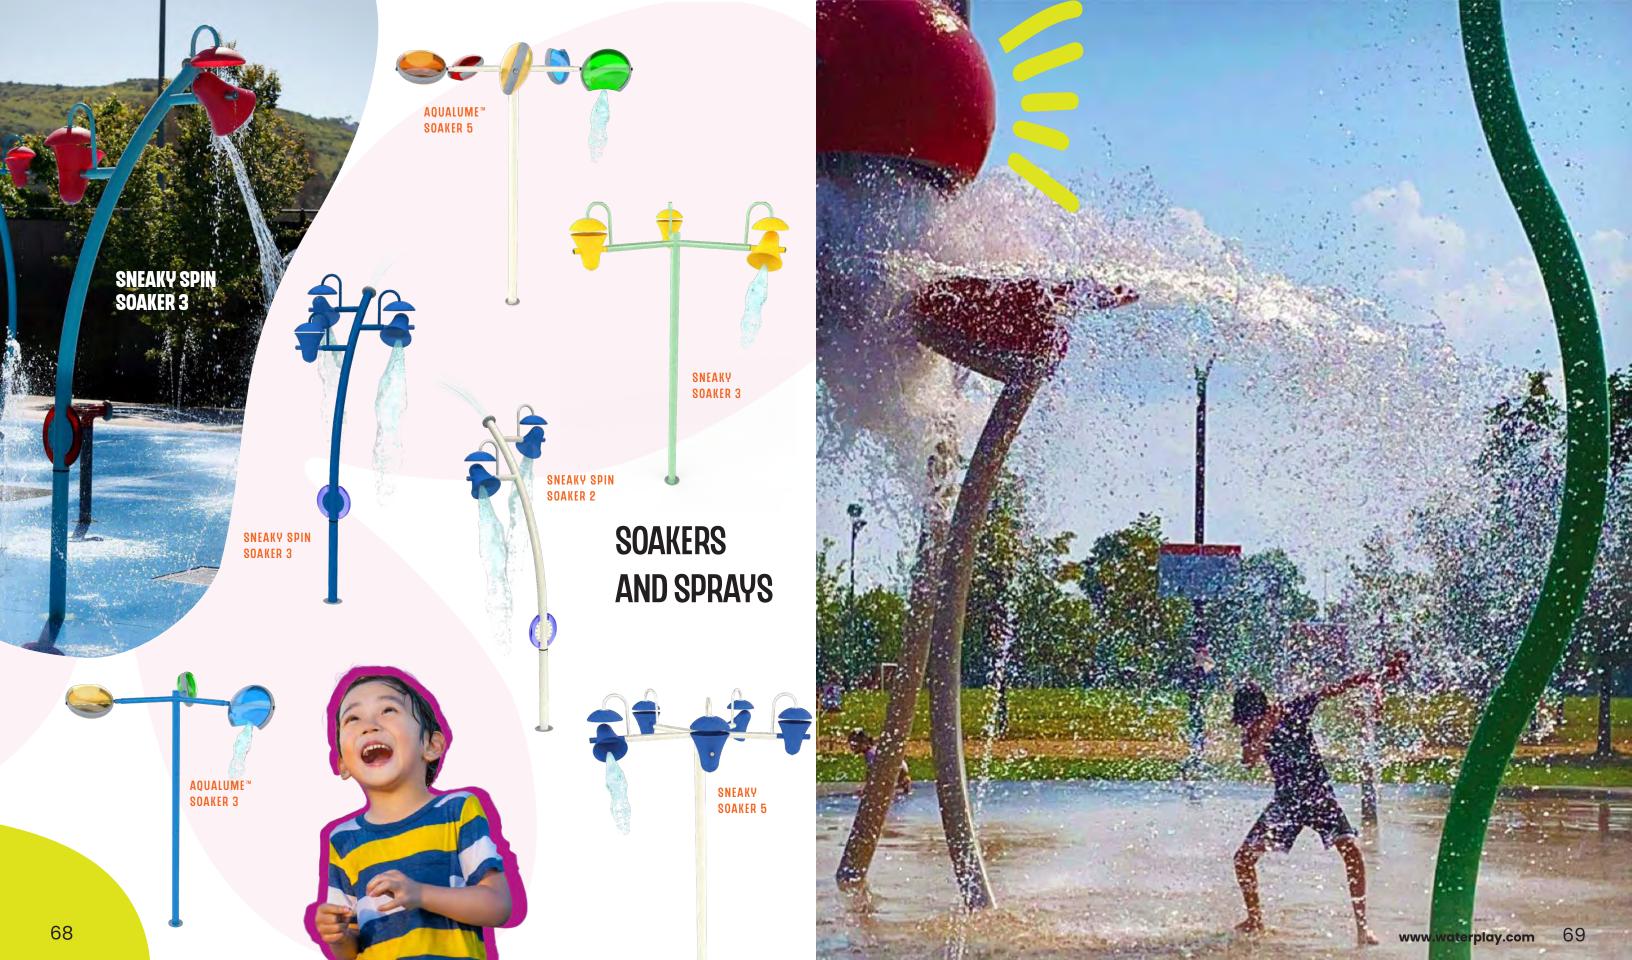

## FREESTANDING AQUATIC PLAY

A great aquatic play space should offer collaboration, physical movement, scientific inquiry, make believe and challenging play opportunities, supporting the unique development stages to every waterplayer.

From spray cannons, to larger-than-life dumping buckets, small splashes and interactive play features, Waterplay provides a wide range of products to complete any community space design, as well as enhance visitor experiences at waterparks, entertainment centres, aquatic facilities, and holiday parks!