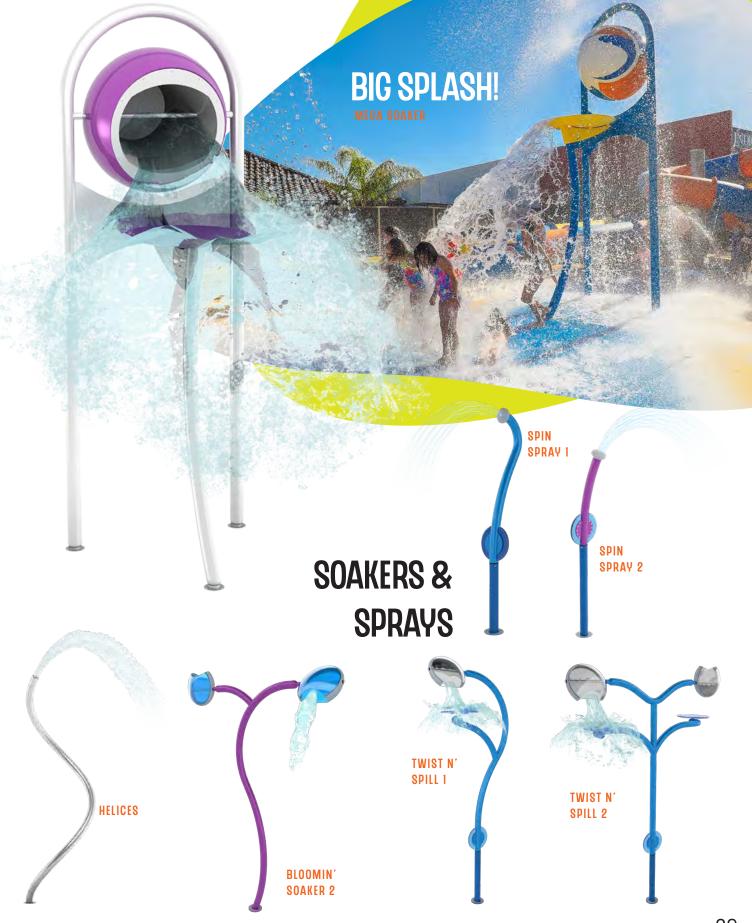

## FREESTANDING AQUATIC PLAY

A great aquatic play space should offer collaboration, physical movement, scientific inquiry, make believe and challenging play opportunities, supporting the unique development stages to every waterplayer.

From spray cannons, to larger-than-life dumping buckets, small splashes and interactive play features, Waterplay provides a wide range of products to complete any community space design, as well as enhance visitor experiences at waterparks, entertainment centres, aquatic facilities, and holiday parks!