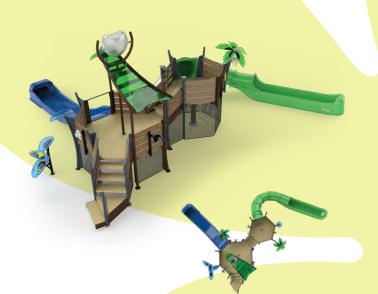

#### **EXPLORATION**

AGES 2+ FROM TODDLER TO EXPERIENCED **PIRATE SHIP** 

**SLIDES** 

WATER FEATURES 28

LENGTH / WIDTH 50'10" x 31'11" (15.5m x 9.72m)

TOTAL HEIGHT 19'5" (5.9m)  $137 \text{ft}^2 (12.7 \text{m}^2)$ **ELEVATED AREA** 

APPLICATION Zero-depth / Pool / Slope

**Build up the fun with** a second pod and elevation gain and a towering splash!

2 activity pods & easyto-reach play features

Introduces an elevation change Perimeter activities & interactive sprays

4' and 6' spacious deck heights & exciting water slides

WATER FEATURES LENGTH / WIDTH 46'10" x 36'3" (14.27m x 11.1m)