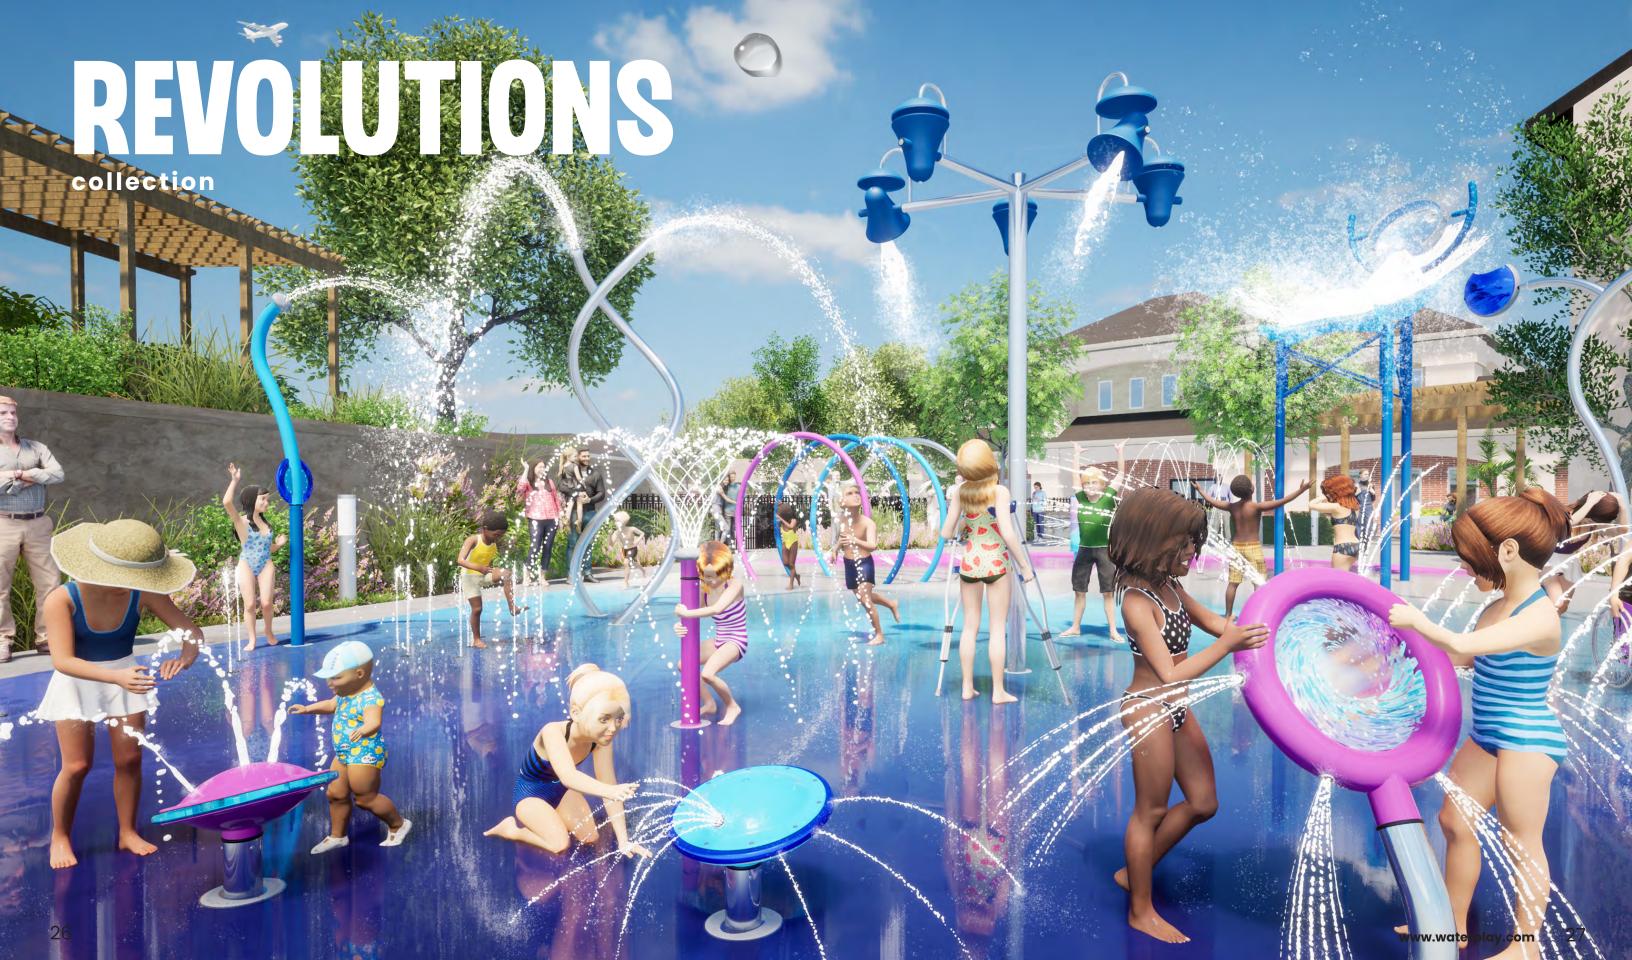

## REVOLUTIONS

collection

**COLOUR THEME:** 

### THE REVOLUTIONS COLLECTION

was designed on an axis.
Featuring smooth lines, 360°
revolutions, spirals and spheres,
this stunning group of products
and colours unites play with a
contemporary design aesthetic.