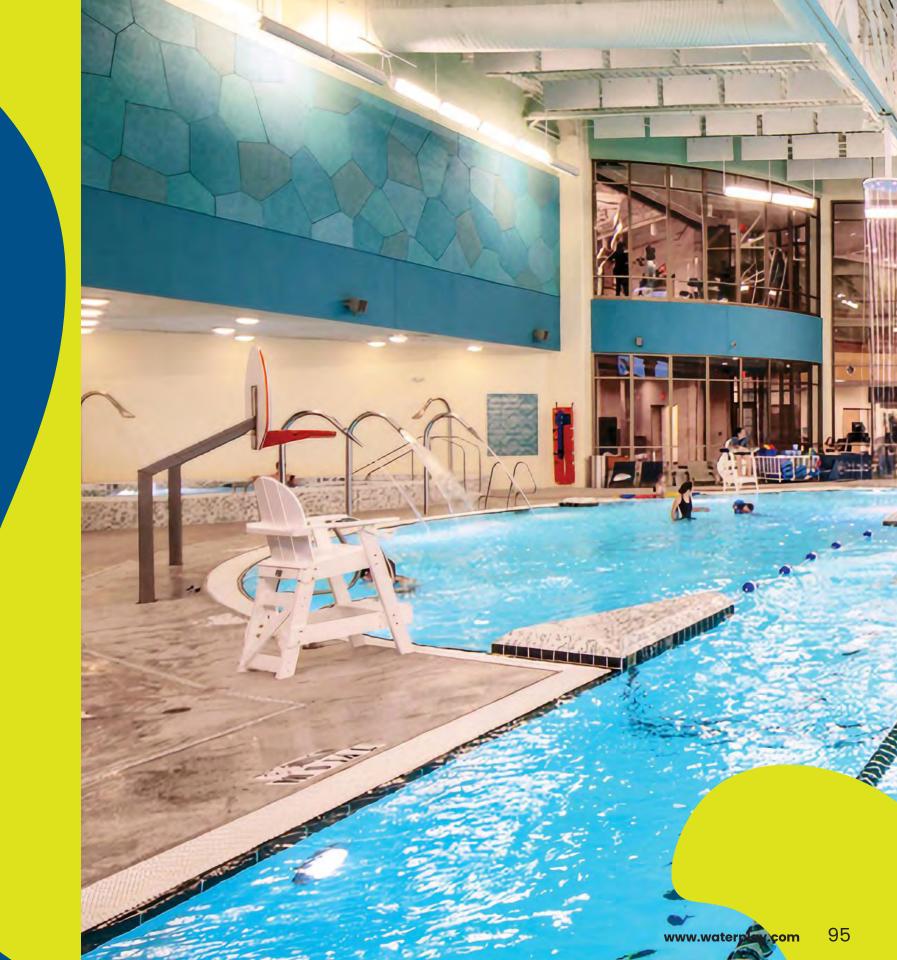

# AQUATIC FACILITY FEATURES

A place for everyone to enjoy. From a refreshing massage to an adventurous float down a crazy-lazy river, these unique features will add extra value to any aquatic facility.

## LAZY RIVERS

#### **DIAL UP THE THRILL-O-METER!**

From lazy to lively, these aquatic features transform lazy rivers into an attraction like no other! Turn your traditional lazy river into and adventure for all!

Create an immersive environment with creative theming options!