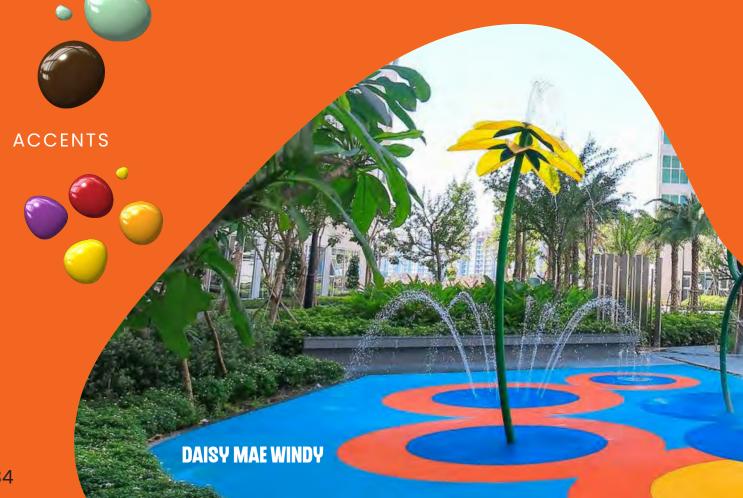

## NATURE

wildwood collection

### **EMBRACE THE GREAT OUTDOORS**

with the Nature Collection. Giant raining leaves, trees, flowers, spraying cat tails and wiggly water cannons are designed to peak the imagination of all waterplayers, young and experienced.