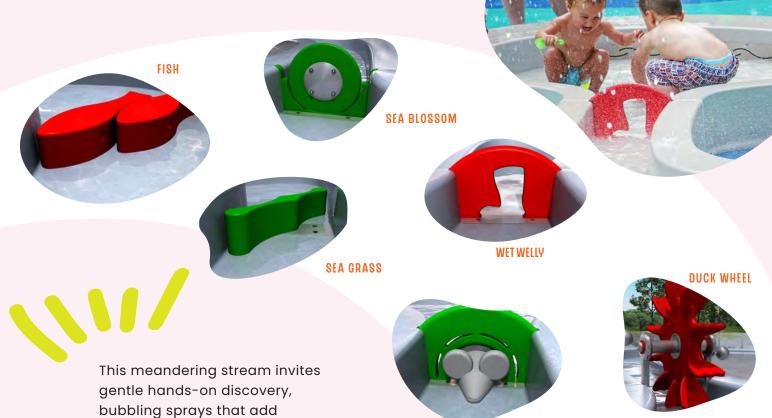

## GRASSLANDS

**Ehring collection** 

**COLOUR THEME:** 

ACCENTS:

### **TALL BLADES OF GRASS,**

whimsical wildflowers, smooth stones and friendly creatures the Grasslands Collection brings the wonder and beauty of nature to the play pad.