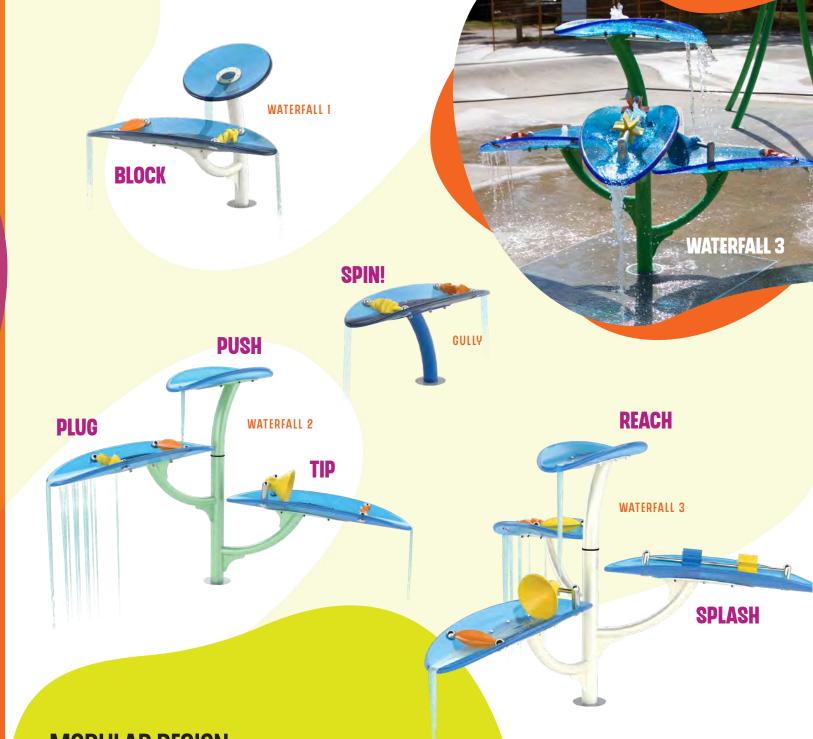

## WATERWAYS

A CASCADING ADVENTURE FOR INQUISITIVE WATERPLAYERS WHO LIKE TO EXPLORE THE DIFFERENT WAYS THAT WATER MOVES.

Guide the water into waterfalls and gullies, through spinning weirs and tipping buckets, across sneaky holes and into whirling basins. Waterways offers a new adventure at every turn.

#### **MODULAR DESIGN**

Build a unique configuration for any space.

#### **EASY INSTALLATION**

One connection point per feature reduces installation requirements and cost.

RASIN

clusters of excitement.

STOUT MOUSE