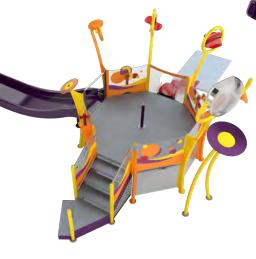

SLIDES WATER FEATURES

LENGTH / WIDTH 46'10" x 36'3" (14.27m x 11.05m)

TOTAL HEIGHT 14'8" (4.5m)  $137 \text{ft}^2 (12.7 \text{m}^2)$ **ELEVATED AREA** 

APPLICATION Zero-depth / Pool / Slope

**SLIDES** WATER FEATURES

> LENGTH / WIDTH 46'10" x 36'3" (14.27m x 11.05m)

TOTAL HEIGHT 16'6" (5.02m)  $137 \text{ft}^2 (12.7 \text{m}^2)$ **ELEVATED AREA** 

APPLICATION Zero-depth / Pool / Slope