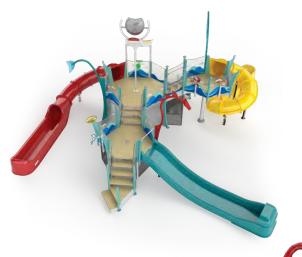

## ACTIVITY TOWERS

Activity Towers are multi-level water play structures that provide captivating visitor experiences for waterplayers of all ages. Perfect for any facility or environment, they adapt to your unique space and can be phased over time for enduring play value.

SIGNATURE DESIGN SERIES

**ADVENTURE** 

AGES 4+

Give them an unforgettable adventure packed with sky-high thrills, big splashes and unmatched play value.

Perfect for larger projects and attractions

Multiple pods & elevation changes!

Perimeter splashes & interactive sprays

Open and closed water slides

4', 6' and 8' spacious deck heights

HEX POD 47FT<sup>2</sup> (4.4M<sup>2</sup>) OCTO POD 90FT<sup>2</sup> (8.3M<sup>2</sup>)