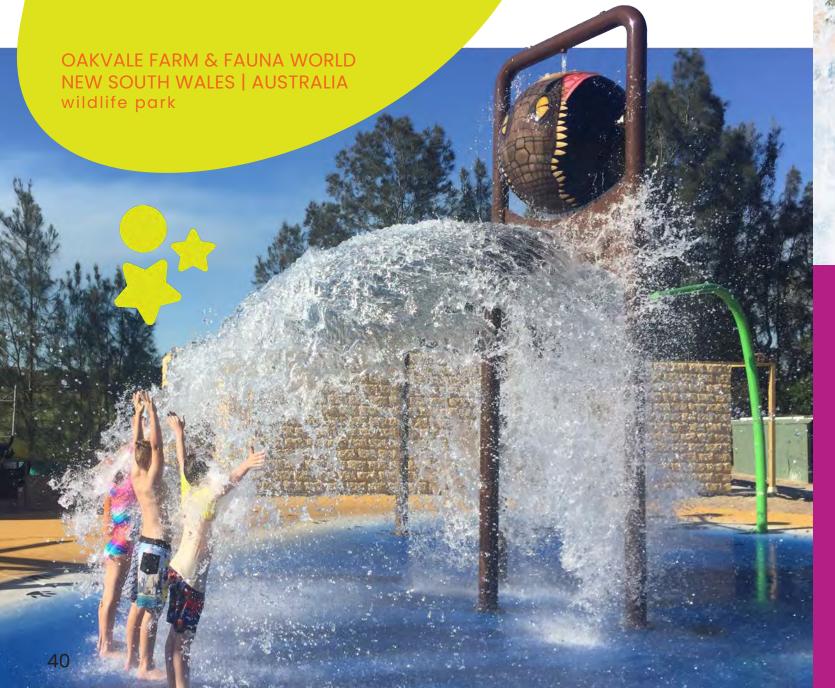

Oakvale Farm & Fauna World put an end to off-season slumps with a water park that keeps visitors cool year round. Highlighting their wildlife theme with the Wildwood Collection, the splash pad comes alive with water cannon koalas, a spiral tunnel coiled like a python and small features that introduce waterplayers to native critters like kangaroos and wombats.