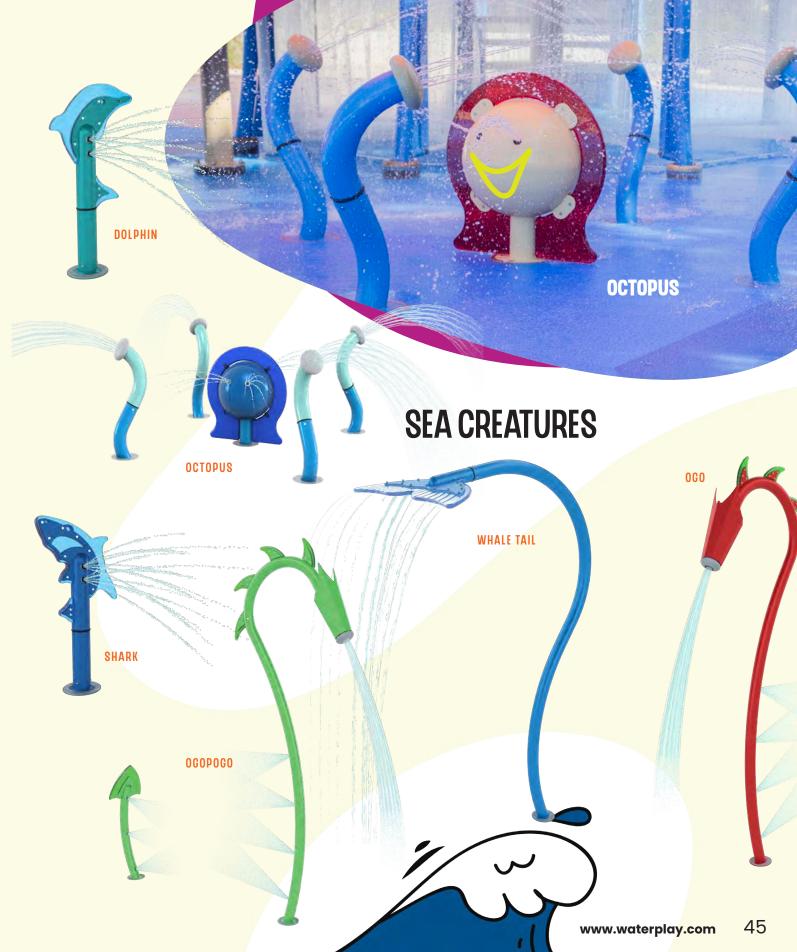

## **WHALE TAIL** Pairing colours can be tricky and choosing combinations that work together effectively is key to the success of your design. By selecting one of Waterplay's harmonized colour collections, you can comfortably reinforce a unified, themed appearance to ensure that your next aquatic play project hits the mark. PLAYFUL **NATURE NAUTICAL**

POLY PALM WINDY

TURTLE

SURF CANNON

perfectly embodies the serenity and playfulness of the beach. Use these features together with the High Seas Collection to slow down your nautical adventure and create a Zen play space full of surf, sun and fun.