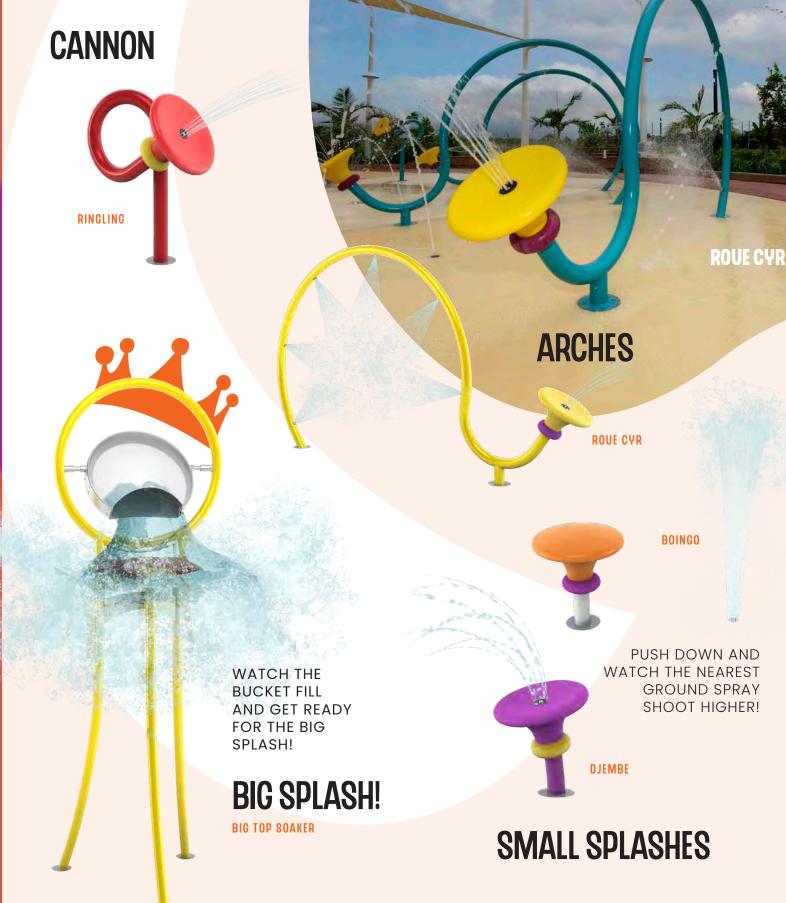

## FREESTANDING AQUATIC PLAY

A great aquatic play space should offer collaboration, physical movement, scientific inquiry, make believe and challenging play opportunities, supporting the unique development stages to every waterplayer.

From spray cannons, to larger-than-life dumping buckets, small splashes and interactive play features, Waterplay provides a wide range of products to complete any community space design, as well as enhance visitor experiences at waterparks, entertainment centres, aquatic facilities, and holiday parks!