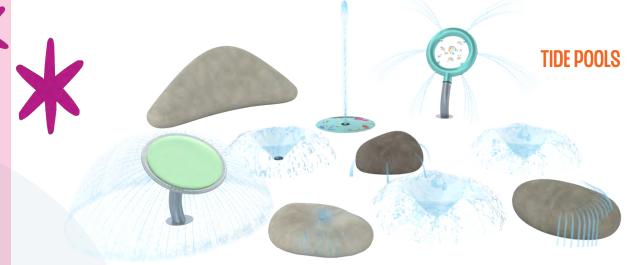

#### **UNCOVER POCKETS OF PLAY**

as the tide flows between land and sea. When waters retreat, shallow pools are left between the stones to expose coastal marvels for all to discover.

Encourage specific play styles through clusters of play perfect for any setting.

## STONES

Delight the senses with Stones! Inspired by the smooth pebbles of a shoreline, these giant stones provide a calm space for kids to rest, relax and explore gentle water effects. Stones are available in both dry and spraying options and feature a sand-blasted surface for safe play.