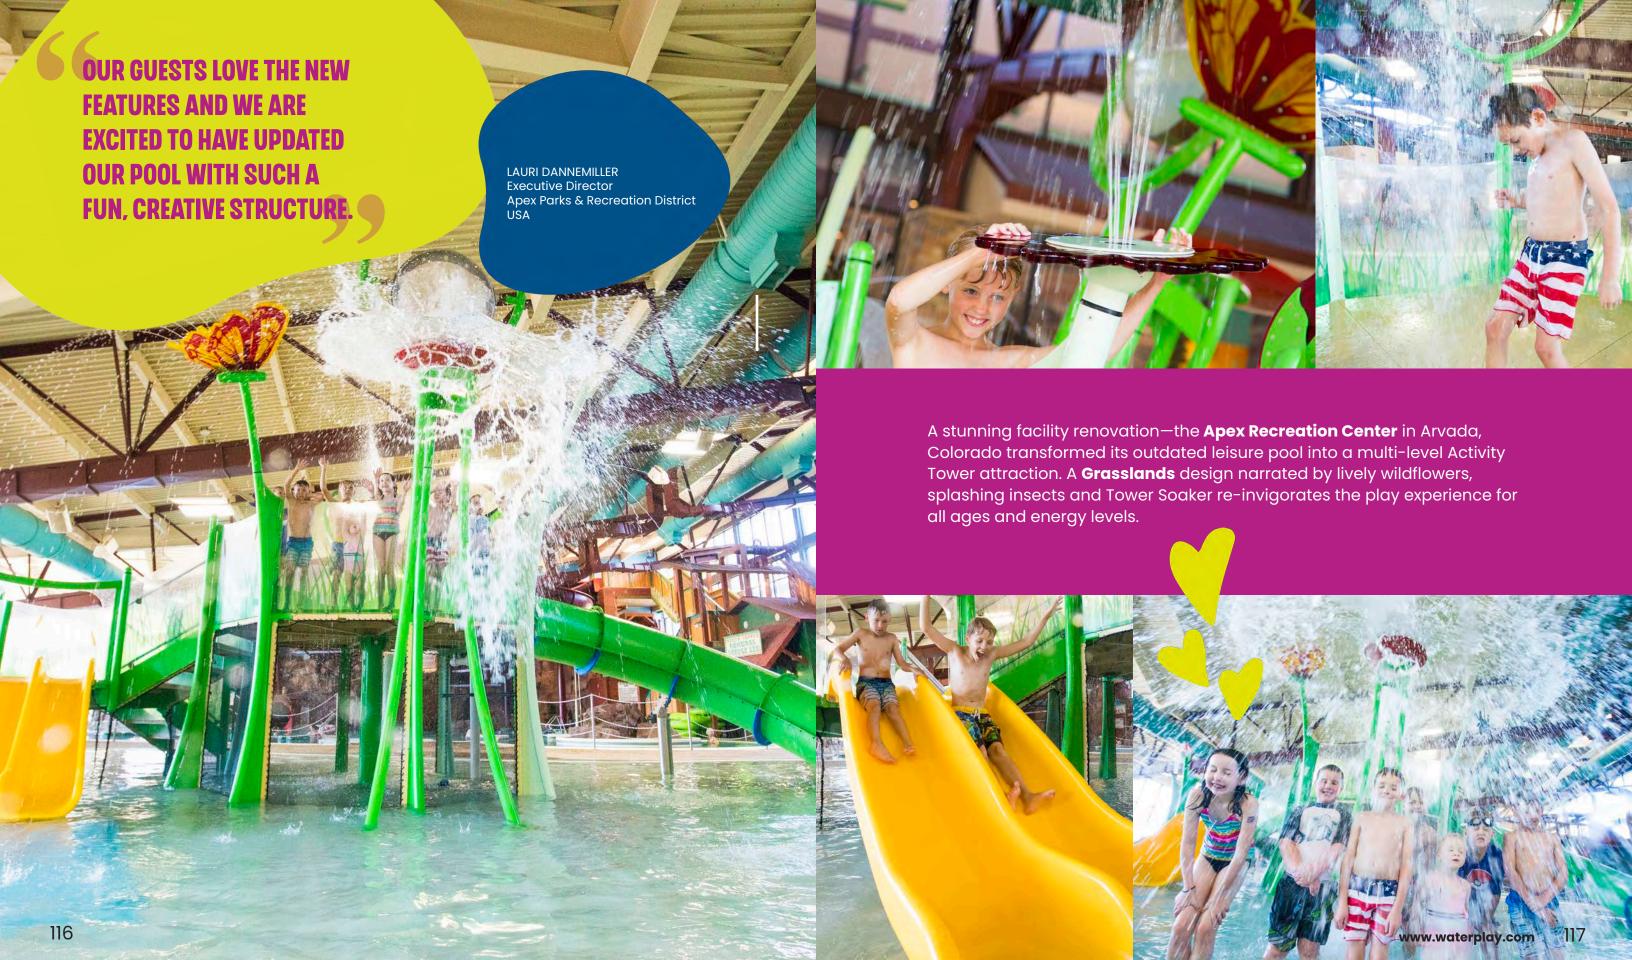

Oakvale Farm & Fauna World put an end to off-season slumps with a water park that keeps visitors cool year round. Highlighting their wildlife theme with the Wildwood Collection, the splash pad comes alive with water cannon koalas, a spiral tunnel coiled like a python and small features that introduce waterplayers to native critters like kangaroos and wombats.

## GRASSLANDS

**Ehring collection** 

**COLOUR THEME:** 

ACCENTS:

### **TALL BLADES OF GRASS,**

whimsical wildflowers, smooth stones and friendly creatures the Grasslands Collection brings the wonder and beauty of nature to the play pad.