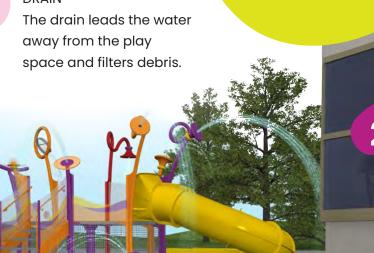

DRAIN away from the play

**DIVERTER & STRAINER** The diverter & strainer captures debris and redirects rainwater to reduce overall chemical consumption.

**HOLDING TANK** 

The holding tank contains water on the way to the water management system where the primary chemical disinfection occurs.

the local sanitary or storm drain

according to local municipal

water management strategies.

system. The water is then handled

DRAIN
The drain leads the water away from the play space and filters debris.

WATER MANAGEMENT SYSTEM
In a flow through system the water is introduced into the local municipal infrastructure via sanitary or storm drain systems.