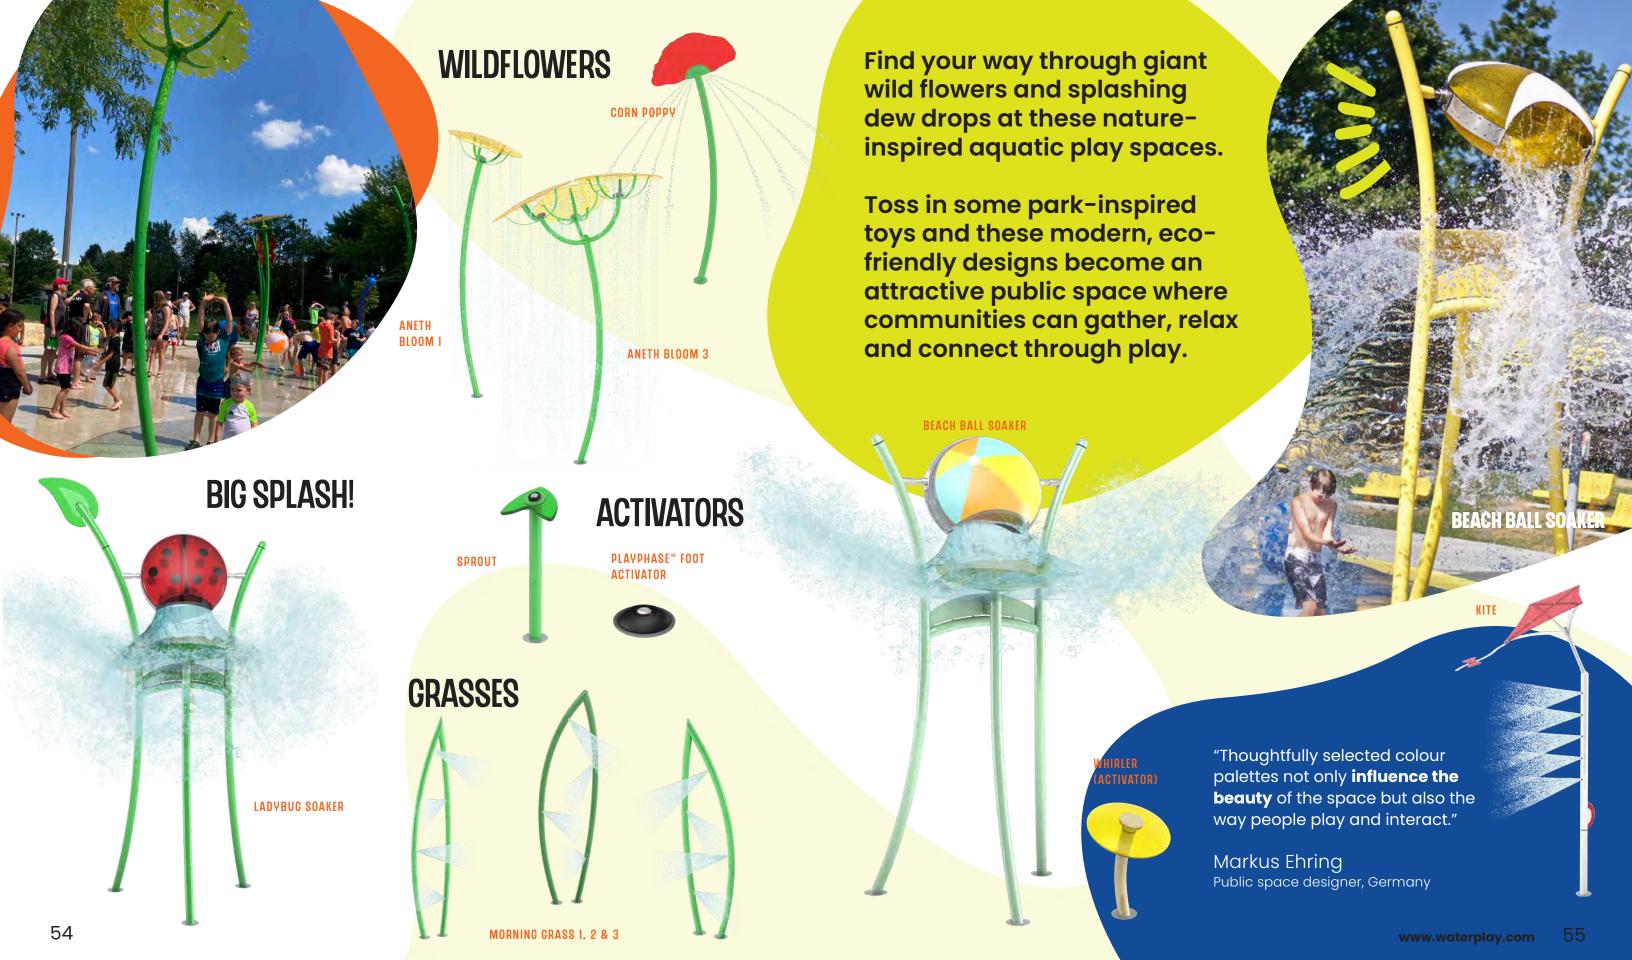

## NATURE

wildwood collection

### **EMBRACE THE GREAT OUTDOORS**

with the Nature Collection. Giant raining leaves, trees, flowers, spraying cat tails and wiggly water cannons are designed to peak the imagination of all waterplayers, young and experienced.

### **TALL BLADES OF GRASS,**

whimsical wildflowers, smooth stones and friendly creatures the Grasslands Collection brings the wonder and beauty of nature to the play pad.