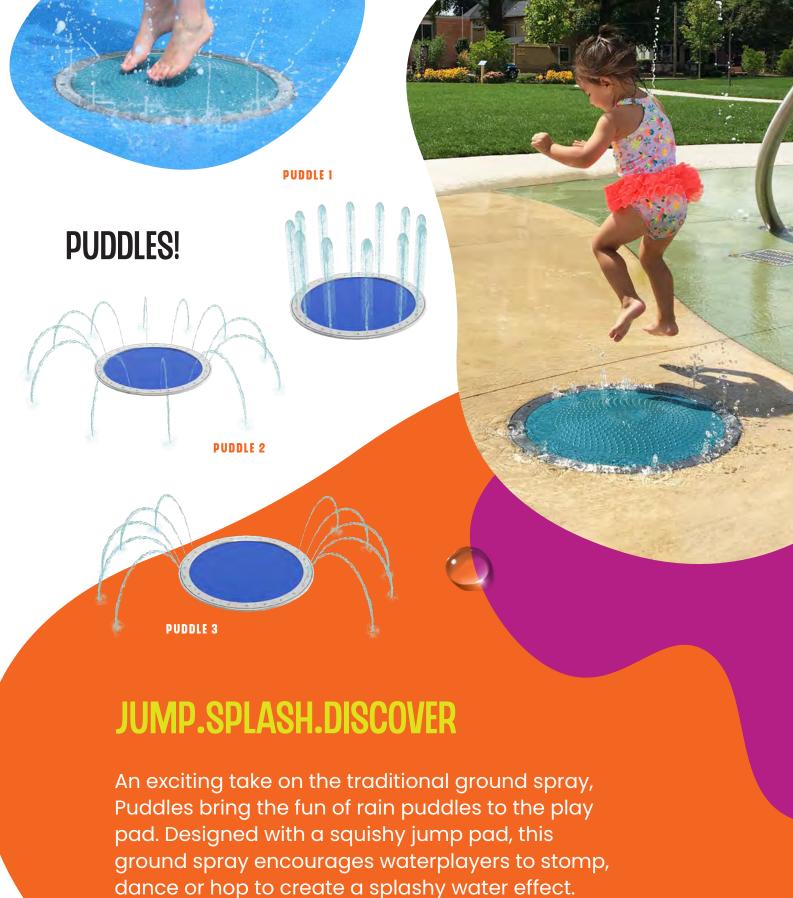

# GROUND SPRAYS & PLAYABLE FOUNTAINS

## STONES

Delight the senses with Stones! Inspired by the smooth pebbles of a shoreline, these giant stones provide a calm space for kids to rest, relax and explore gentle water effects. Stones are available in both dry and spraying options and feature a sand-blasted surface for safe play.